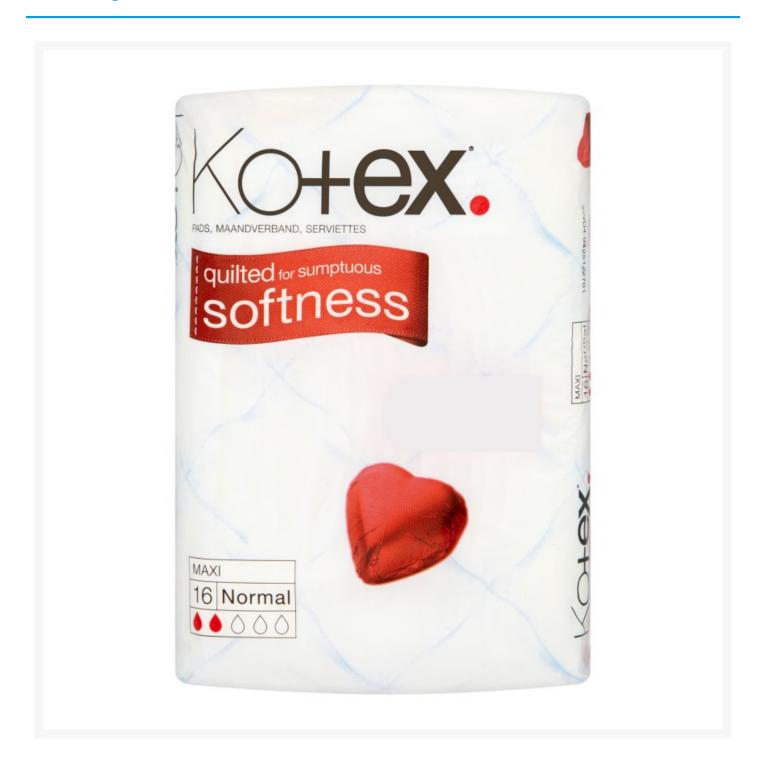

## Kotex Maxi Normal Sanitary Towels Pack Of 16 Pads (4 Pack) Price Marked £1.15

## **Product Images**