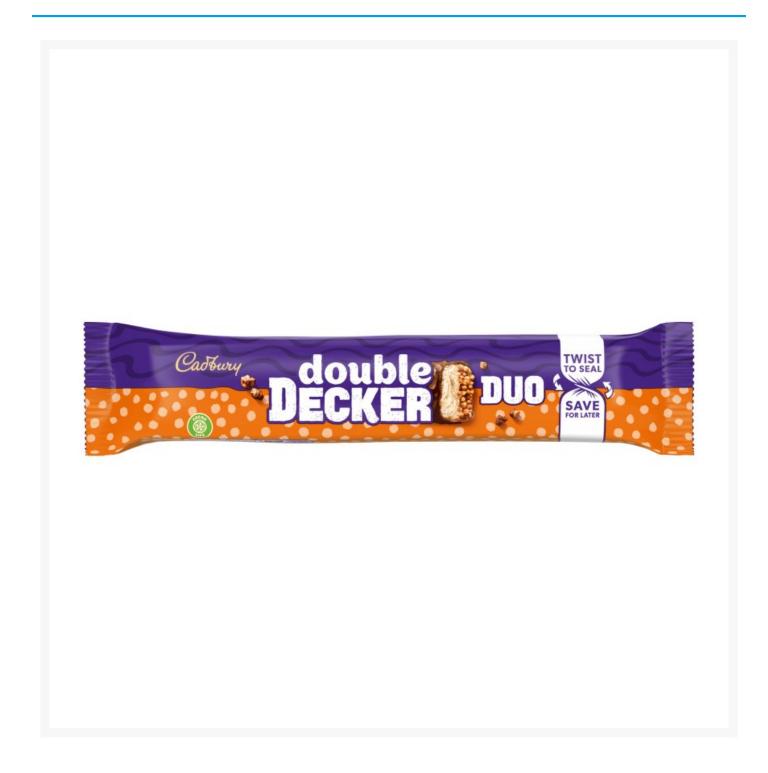

# **Cadbury Double Decker Duo 80g (32 Pack)**

# **Product Images**



#### **Additional Information**

| Product Code | 4371          |
|--------------|---------------|
| Tax Class    | Taxable Goods |
| Price Marked | No            |

### **Storage**

| Temperature | Ambient |
|-------------|---------|

## **Ingredients**

| Sugar Glucose Syrup Glucose-Fructose Syrup Vegetable Fats (Palm, Shea, Sunflower, Rapeseed) Wheat Flour (with added Calcium, Iron, Niacin and Thiamin) Skimmed Milk Powder Cocoa Butter Cocoa Mass Whey Permeate (from Milk) Fat-Reduced Cocoa Powder Milk Fat Whey Powder (from Milk) Emulsifiers (E442, E471, Soya Lecithins) Dried Egg White Flavourings (from Milk) Anti-Caking Agent (Calcium Carbonate) Salt Barley Malt Extract Raising Agent (E503) Milk Chocolate: Milk Solids 14 % minimum Contains Vegetable Fats in addition to Cocoa Butter |