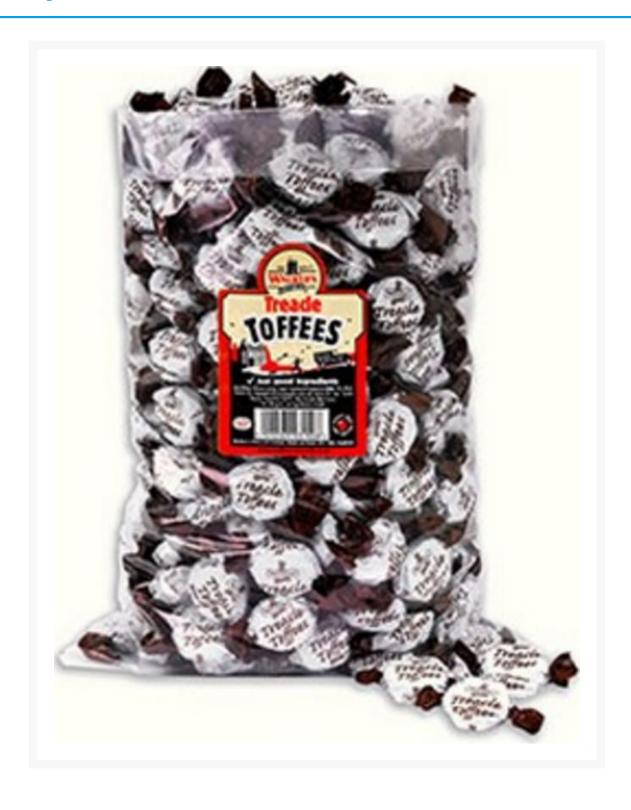

## Walkers Treacle Toffees Weigh Out Bag 2.5kg

## **Product Images**



## **Additional Information**

| Product Code | 1871          |
|--------------|---------------|
| Tax Class    | Taxable Goods |
| Price Marked | No            |

## **Storage**

| Temperature | Ambient |
|-------------|---------|

While every care has been taken to ensure this information is correct, food products are constantly being reformulated and nutrition content may change. We would therefore recommend that you do not rely solely on this information and always check product labels. This does not affect your statutory rights. We do not accept liability for any inaccuracies or incorrect information contained on this site.