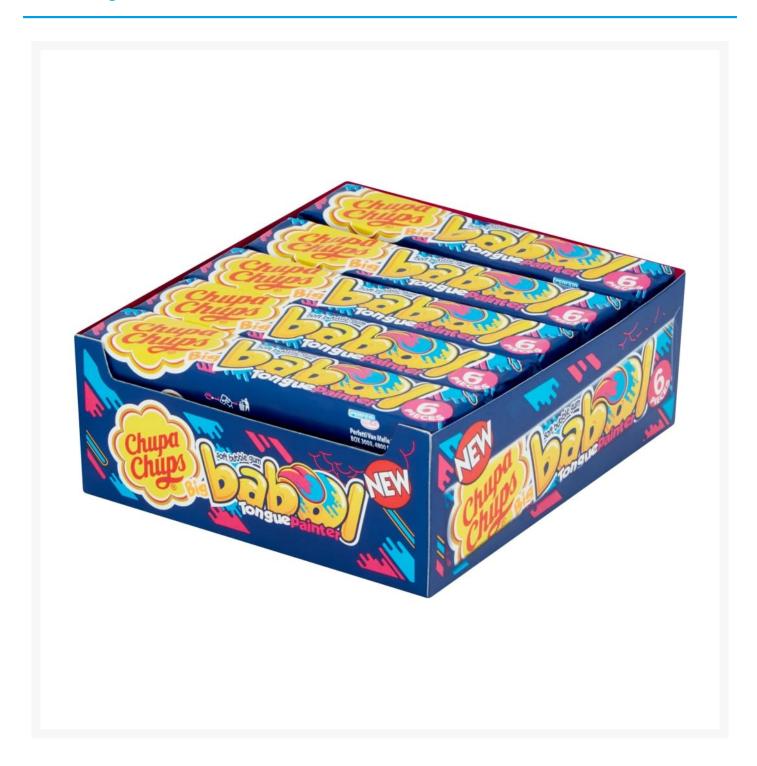

# Chupa Chups Big Babol Blue Raspberry Flavour Tongue Painter Soft Bubble Gum 28g (20 Pack)