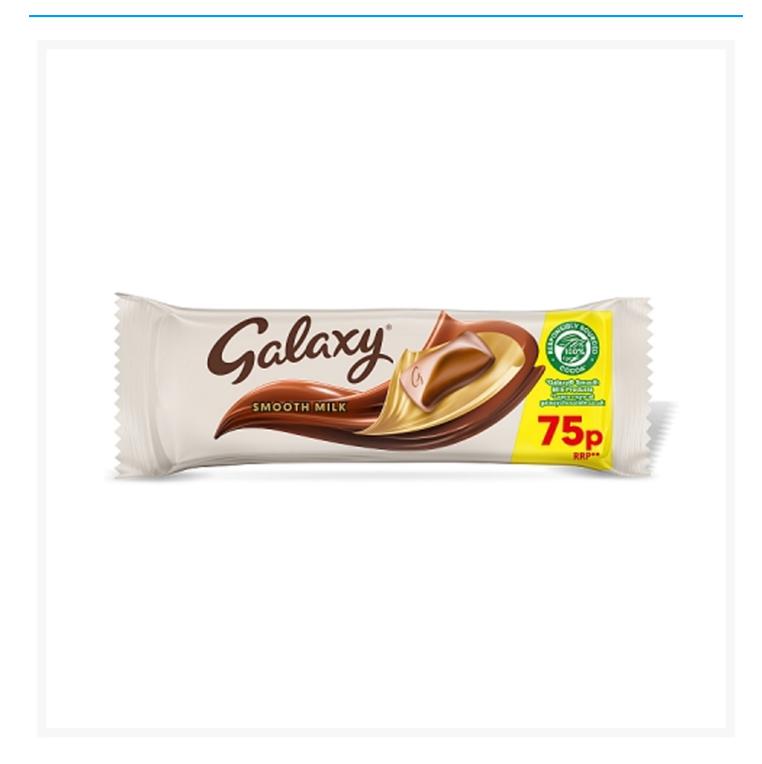

## Galaxy Milk Chocolate 42g (24 Pack) Price Marked 75p

## **Product Images**



## **Additional Information**

| Product Code | 6092          |
|--------------|---------------|
| Tax Class    | Taxable Goods |
| Price Marked | Yes           |

## **Storage**

| Temperature | Ambient |
|-------------|---------|

While every care has been taken to ensure this information is correct, food products are constantly being reformulated and nutrition content may change. We would therefore recommend that you do not rely solely on this information and always check product labels. This does not affect your statutory rights. We do not accept liability for any inaccuracies or incorrect information contained on this site.