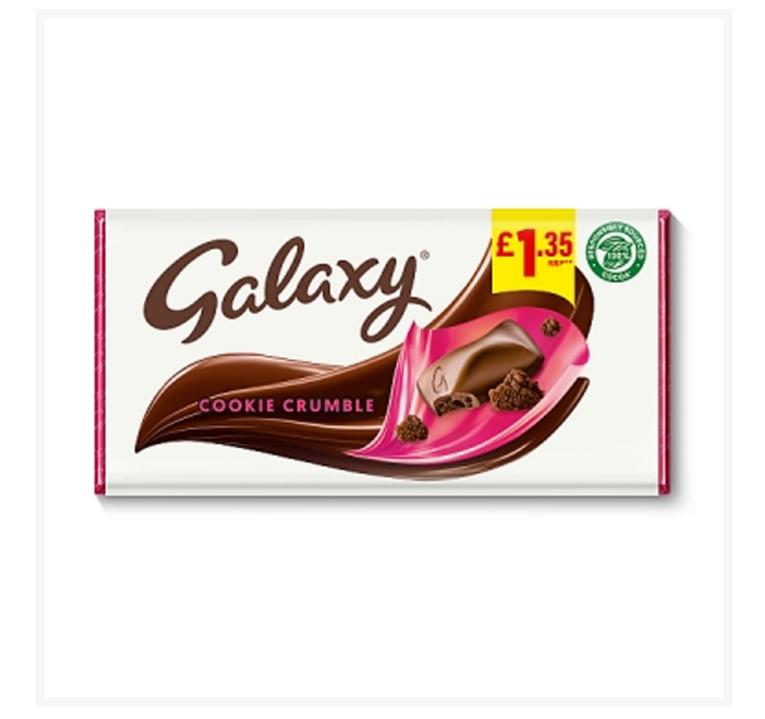

## Galaxy Cookie Crumble Chocolate Bar 114g (24 Pack) Price Marked £1.35

## **Product Images**