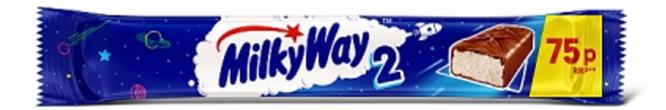

## Milky Way Twin 43g (28 Pack) Price Marked 75p

**Product Images** 



## **Additional Information**

| Product Code | 6035          |  |
|--------------|---------------|--|
| Tax Class    | Taxable Goods |  |
| Price Marked | Yes           |  |
|              |               |  |
| Storage      |               |  |
| Temperature  | Ambient       |  |

While every care has been taken to ensure this information is correct, food products are constantly being reformulated and nutrition content may change. We would therefore recommend that you do not rely solely on this information and always check product labels. This does not affect your statutory rights. We do not accept liability for any inaccuracies or incorrect information contained on this site.