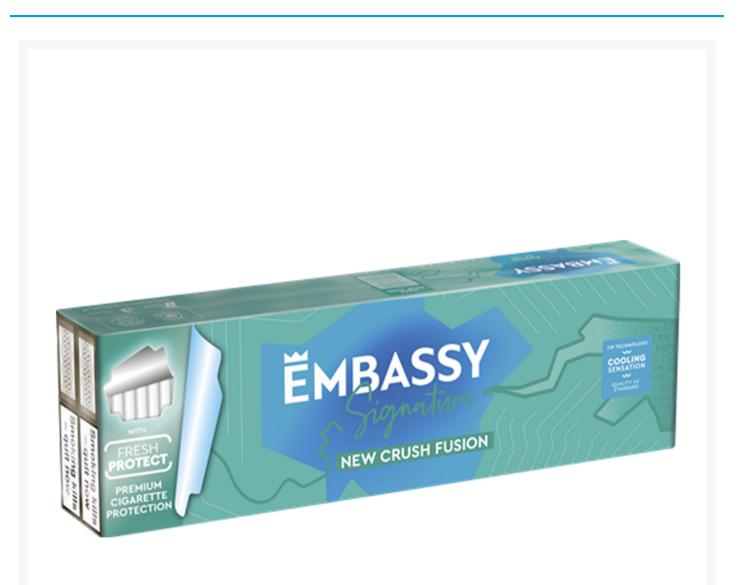

## Embassy Signature KS Crush Fusion 20s (10 Pack)

**Product Images** 



## **Additional Information**

| Product Code | 22264         |  |
|--------------|---------------|--|
| Tax Class    | Taxable Goods |  |
| Price Marked | No            |  |
|              |               |  |
| Storage      |               |  |
| Temperature  | Ambient       |  |

While every care has been taken to ensure this information is correct, food products are constantly being reformulated and nutrition content may change. We would therefore recommend that you do not rely solely on this information and always check product labels. This does not affect your statutory rights. We do not accept liability for any inaccuracies or incorrect information contained on this site.