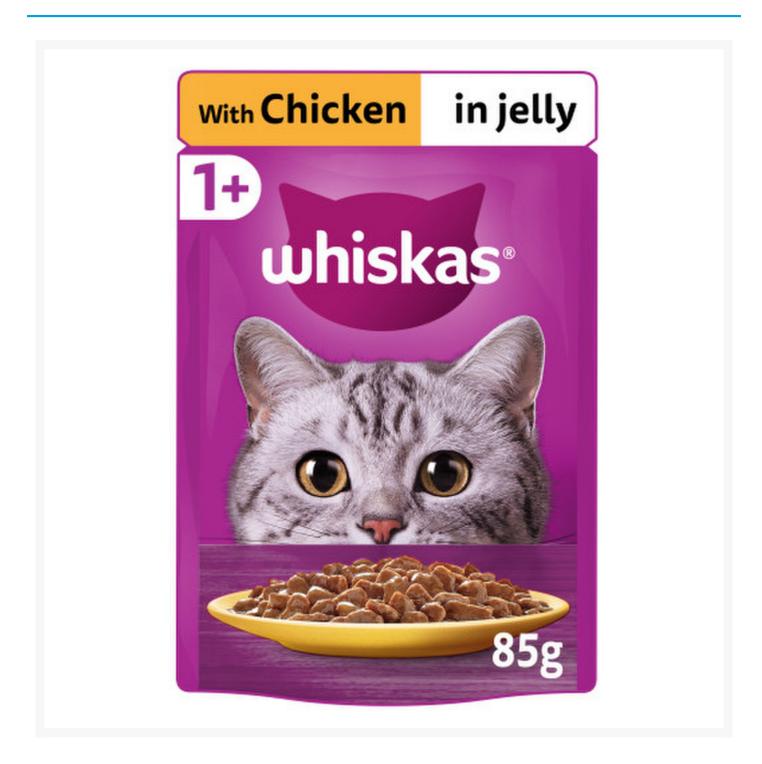

## Whiskas Pouch 1 + Chicken Jelly 85g (28 Pack)

## **Product Images**



## **Additional Information**

| Product Code | 10114         |
|--------------|---------------|
| Tax Class    | Taxable Goods |
| Price Marked | No            |

## **Storage**

| Temperature |
|-------------|

While every care has been taken to ensure this information is correct, food products are constantly being reformulated and nutrition content may change. We would therefore recommend that you do not rely solely on this information and always check product labels. This does not affect your statutory rights. We do not accept liability for any inaccuracies or incorrect information contained on this site.