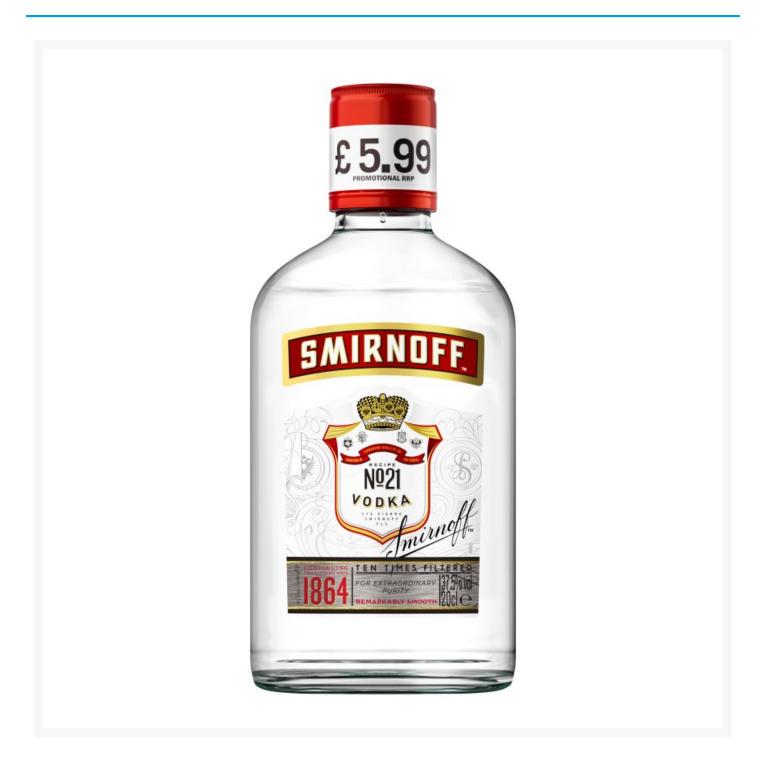

# Smirnoff Vodka 20cl (6 Pack)

## **Product Images**



#### **Additional Information**

| Product Code | 80241         |
|--------------|---------------|
| Tax Class    | Taxable Goods |
| Price Marked | No            |

#### **Storage**

| Temperature | Ambient |  |
|-------------|---------|--|

### **Ingredients**

| Ingredients | VODKA |  |
|-------------|-------|--|

While every care has been taken to ensure this information is correct, food products are constantly being reformulated and nutrition content may change. We would therefore recommend that you do not rely solely on this information and always check product labels. This does not affect your statutory rights. We do not accept liability for any inaccuracies or incorrect information contained on this site.