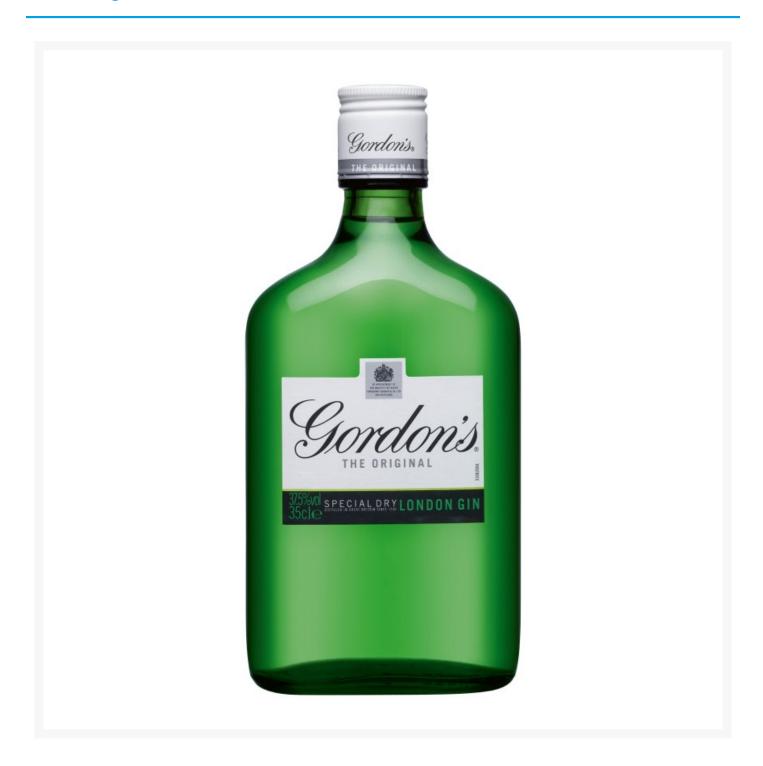

# **Gordon's London Dry Gin 35cl (6 Pack)**

## **Product Images**



#### **Additional Information**

| Product Code | 80192         |
|--------------|---------------|
| Tax Class    | Taxable Goods |
| Price Marked | No            |

#### **Storage**

| Temperature | Ambient |  |
|-------------|---------|--|

### **Ingredients**

| Ingredients | GIN |  |
|-------------|-----|--|

While every care has been taken to ensure this information is correct, food products are constantly being reformulated and nutrition content may change. We would therefore recommend that you do not rely solely on this information and always check product labels. This does not affect your statutory rights. We do not accept liability for any inaccuracies or incorrect information contained on this site.