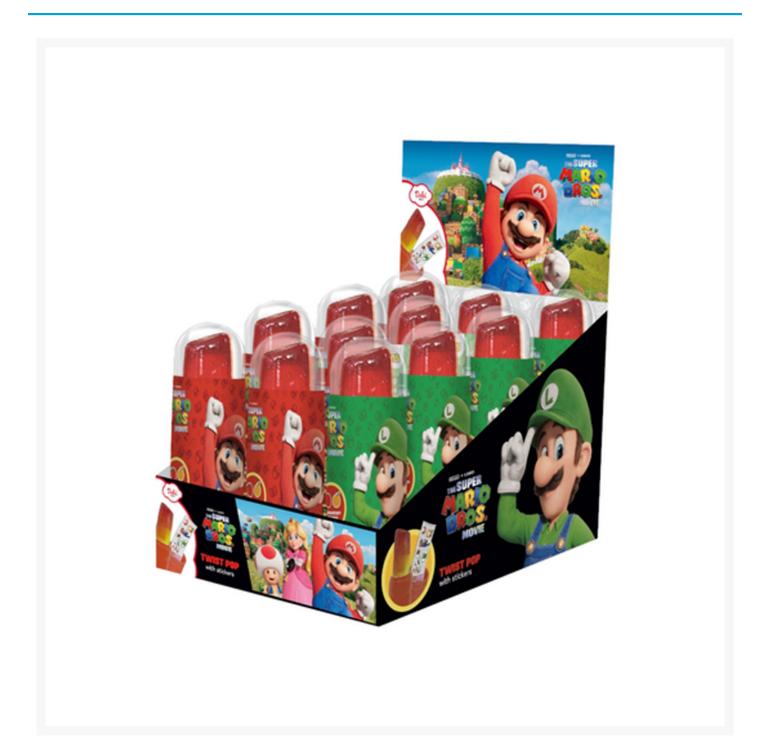

## Super Mario Twist Pops 15g (12 Pack)

**Product Images** 



## **Additional Information**

| Product Code | 5312          |
|--------------|---------------|
| Tax Class    | Taxable Goods |
| Price Marked | No            |
|              |               |
| Storage      |               |
| <b>T</b>     |               |
| Temperature  | Ambient       |

While every care has been taken to ensure this information is correct, food products are constantly being reformulated and nutrition content may change. We would therefore recommend that you do not rely solely on this information and always check product labels. This does not affect your statutory rights. We do not accept liability for any inaccuracies or incorrect information contained on this site.