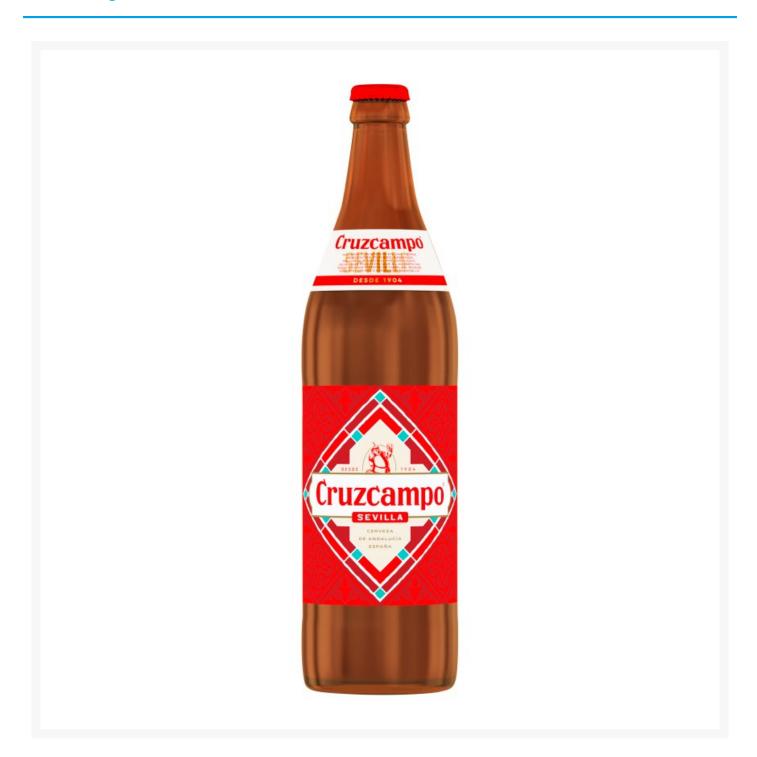

# Cruzcampo 660ml (12 Pack)

# **Product Images**



#### **Additional Information**

| Product Code | 85246         |
|--------------|---------------|
| Tax Class    | Taxable Goods |
| Price Marked | No            |

### **Storage**

| Temp | perature | Ambient |
|------|----------|---------|

## **Ingredients**

| Ingredients | Water Malted <b>Barley</b> Glucose Syrup <b>Barley</b> Hops Hop<br>Extract |
|-------------|----------------------------------------------------------------------------|

While every care has been taken to ensure this information is correct, food products are constantly being reformulated and nutrition content may change. We would therefore recommend that you do not rely solely on this information and always check product labels. This does not affect your statutory rights. We do not accept liability for any inacc