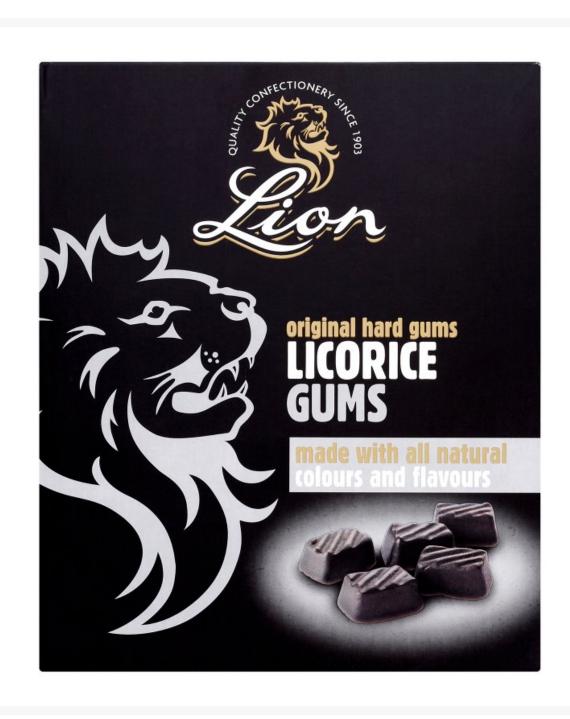

# **Lion Weigh Out Licorice Gums 2kg**

## **Ingredients**

| Ingredients | Glucose Syrup Sugar Water Beef Gelatine Modified Potato Starch Licorice Extract Natural Colour (Vegetable Carbon) Vegetable Oil |
|-------------|---------------------------------------------------------------------------------------------------------------------------------|
|             |                                                                                                                                 |