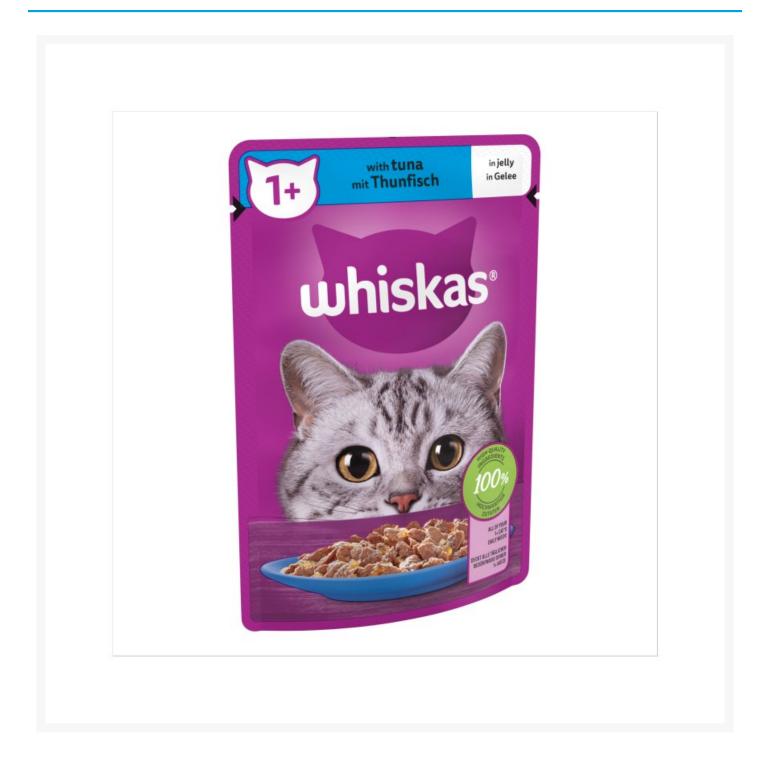

## Whiskas Pouch 1+ Tuna Jelly 85g (28 Pack)

## **Product Images**



## **Additional Information**

| Product Code | 10113         |
|--------------|---------------|
| Tax Class    | Taxable Goods |
| Price Marked | No            |

## **Storage**

| Tempe | rature | Ambient |  |
|-------|--------|---------|--|

While every care has been taken to ensure this information is correct, food products are constantly being reformulated and nutrition content may change. We would therefore recommend that you do not rely solely on this information and always check product labels. This does not affect your statutory rights. We do not accept liability for any inaccuracies or incorrect information contained on this site.