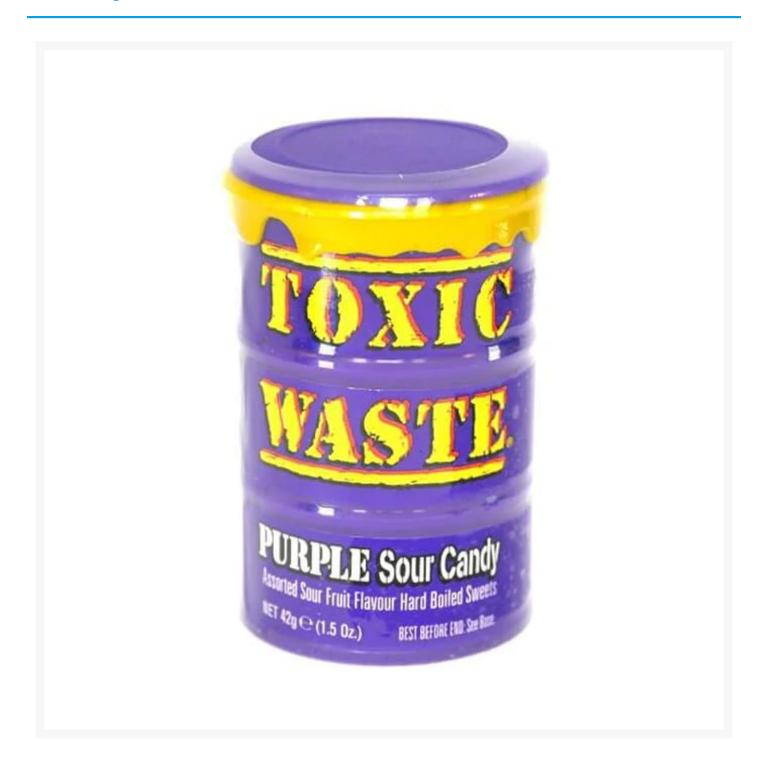

## **Toxic Waste Purple Drum (12 Pack)**

## **Product Images**



## **Additional Information**

| Product Code | 44581         |
|--------------|---------------|
| Tax Class    | Taxable Goods |
| Price Marked | No            |

## **Storage**

| Temperature | Ambient |
|-------------|---------|

While every care has been taken to ensure this information is correct, food products are constantly being reformulated and nutrition content may change. We would therefore recommend that you do not rely solely on this information and always check product labels. This does not affect your statutory rights. We do not accept liability for any inaccuracies or incorrect information contained on this site.