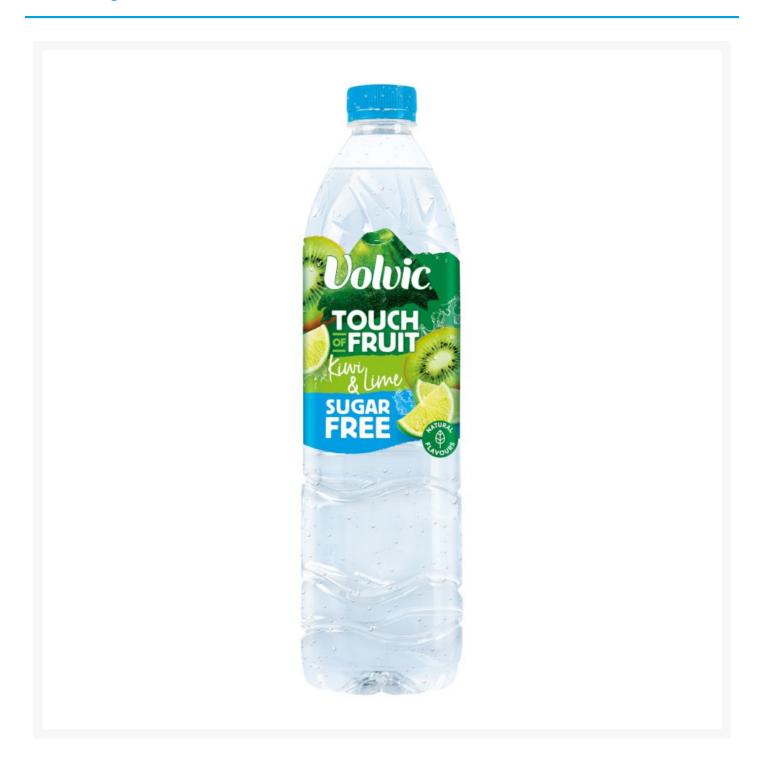

# Volvic Kiwi & Lime Sugar Free 1.5Ltr (6 Pack)

# **Product Images**



#### **Additional Information**

| Product Code | 6145          |
|--------------|---------------|
| Tax Class    | Taxable Goods |
| Price Marked | No            |

### **Storage**

| Tem | perature | Ambient |
|-----|----------|---------|

## **Ingredients**

| Ingredients | Volvic Natural Mineral Water (99.8%) Acidity Regulator (Citric Acid) Natural Lemon and Lime Flavouring with other Natural Flavourings Preservative (Potassium Benzoate) Natural Kiwi Flavouring with other Natural Flavourings Sweeteners (Acesulfame K, Sucralose) |
|-------------|---------------------------------------------------------------------------------------------------------------------------------------------------------------------------------------------------------------------------------------------------