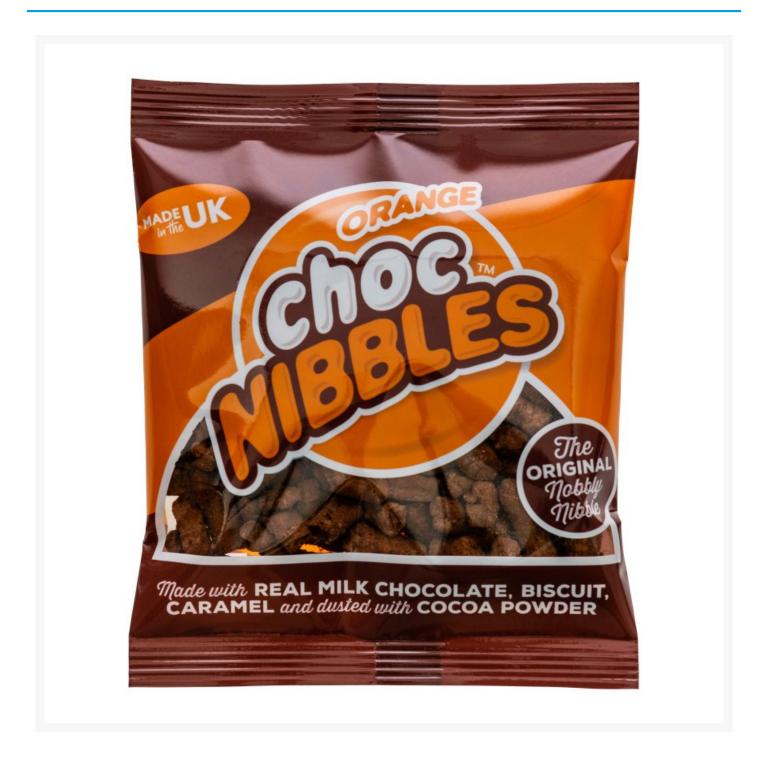

## **Sweet Dreams Orange Chocolate Nibbles 175g (18 Pack)**

## **Product Images**