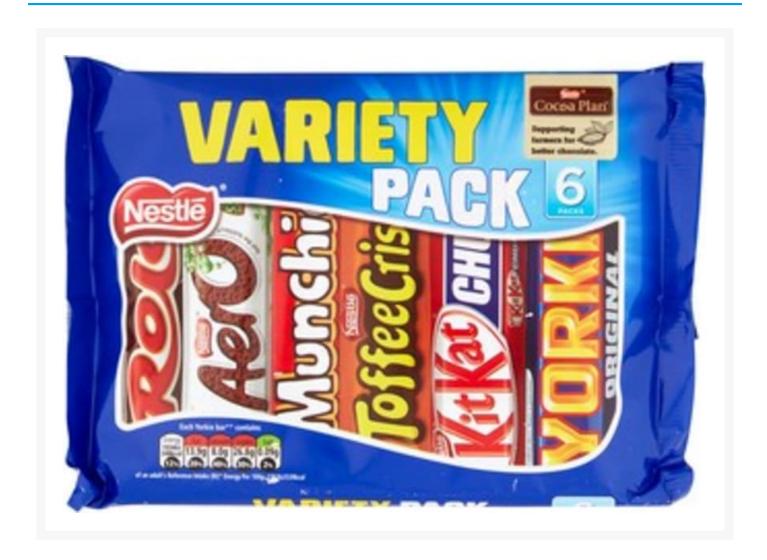

## **Nestlé Chocolate Bar Multipack of 6 (12 Pack)**

## **Product Images**



## **Additional Information**

| Product Code | 501           |
|--------------|---------------|
| Tax Class    | Taxable Goods |
| Price Marked | No            |

## **Storage**

| Temperature | Ambient |  |
|-------------|---------|--|

While every care has been taken to ensure this information is correct, food products are constantly being reformulated and nutrition content may change. We would therefore recommend that you do not rely solely on this information and always check product labels. This does not affect your statutory rights. We do not accept liability for any inaccuracies or incorrect information contained on this site.