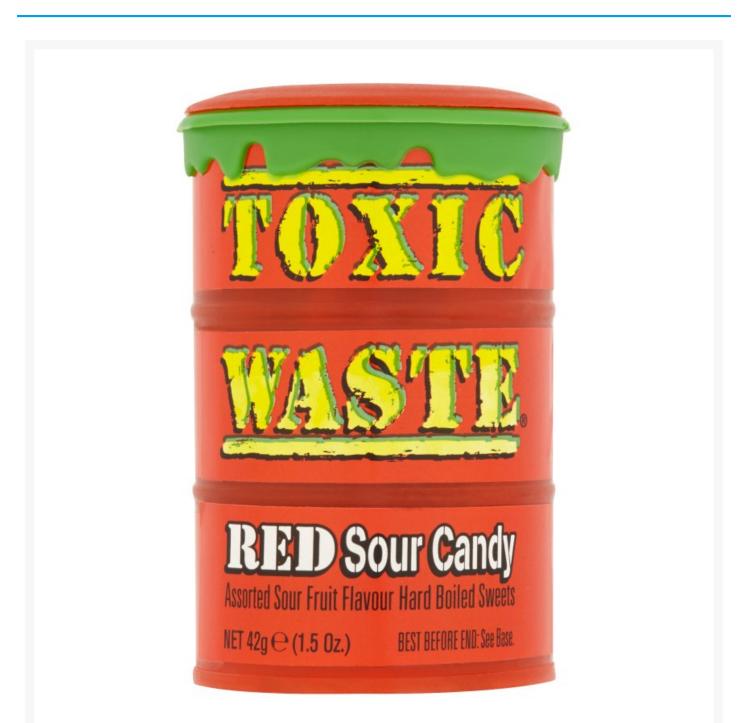

## **Toxic Waste Red Drum (12 Pack)**

## **Additional Information**

| Product Code3187Tax ClassTaxable GoodsPrice MarkedNo                                                                                       |  |
|--------------------------------------------------------------------------------------------------------------------------------------------|--|
|                                                                                                                                            |  |
| Price Marked No                                                                                                                            |  |
|                                                                                                                                            |  |
|                                                                                                                                            |  |
| Storage                                                                                                                                    |  |
| Temperature Ambient                                                                                                                        |  |
| Ingredients                                                                                                                                |  |
| Sugar<br>Glucose Syrup<br>Citric Acid<br>Malic Acid<br>Dextrose<br>Flavourings<br>Colour (E163)<br>Maltodextrine<br>Glazing Agent: Beeswax |  |