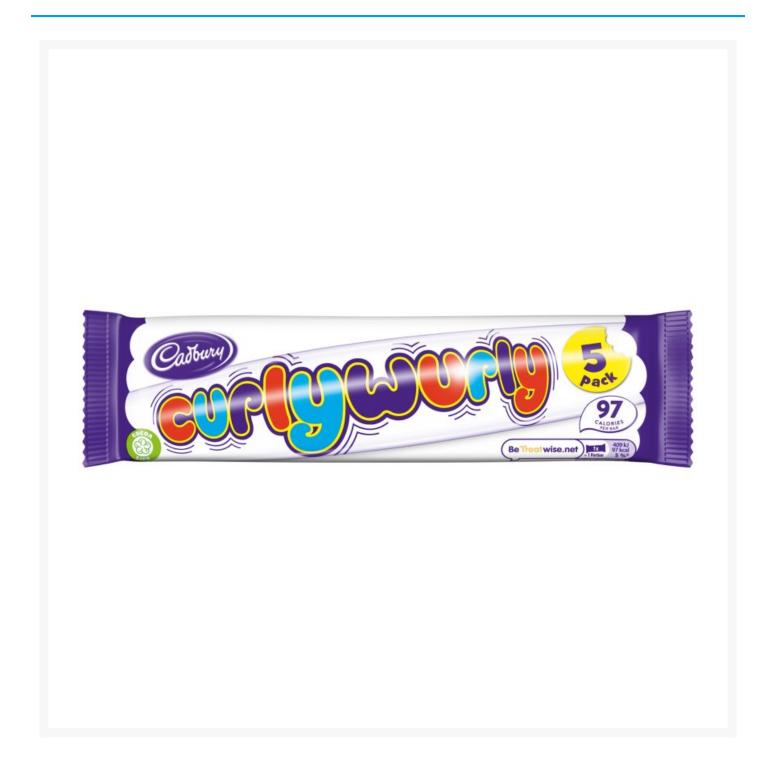

# **Cadbury Curly Wurly Pack of 5 (28 Pack)**

## **Product Images**



#### **Additional Information**

| Product Code | 9921          |
|--------------|---------------|
| Tax Class    | Taxable Goods |
| Price Marked | No            |

#### **Storage**

| T           | A selete et |  |
|-------------|-------------|--|
| Temperature | Ambient     |  |
|             |             |  |

### **Ingredients**

| Ingredients | Glucose Syrup Sugar Palm Oil Skimmed <b>Milk</b> Powder Cocoa Butter Cocoa Mass Whey Permeate Powder (from <b>Milk</b> ) <b>Milk</b> Fat Emulsifiers (E471, Sunflower Lecithins, E442, E476) Salt Flavourings Milk Chocolate: Milk Solids 14 % minimum |
|-------------|------------------------------------------------------------------------------------------------------------------------------------------------------------------------------------