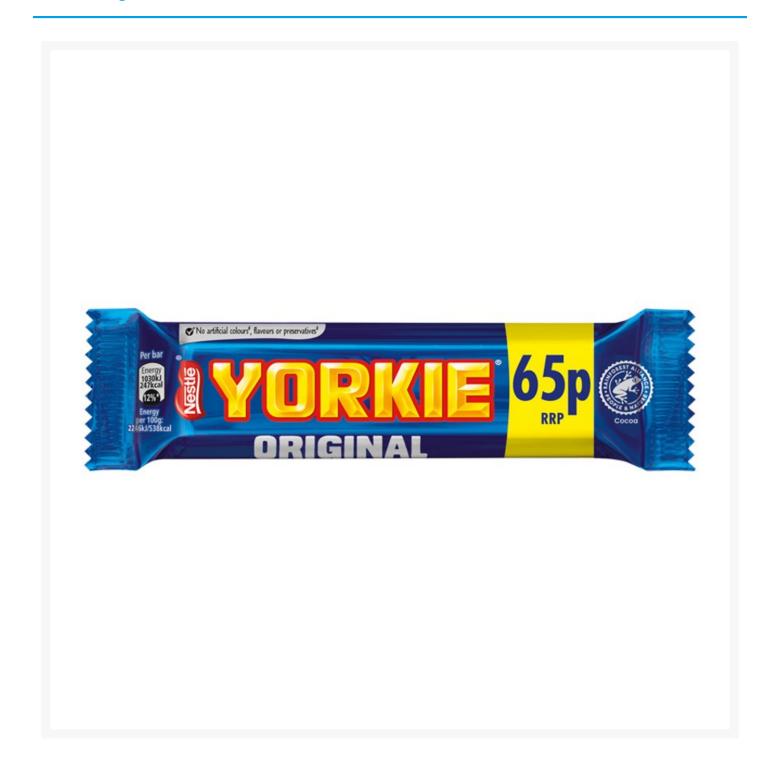

# Yorkie Milk Chocolate Bar 46g (24 Pack) Price Marked 65p

## **Product Images**