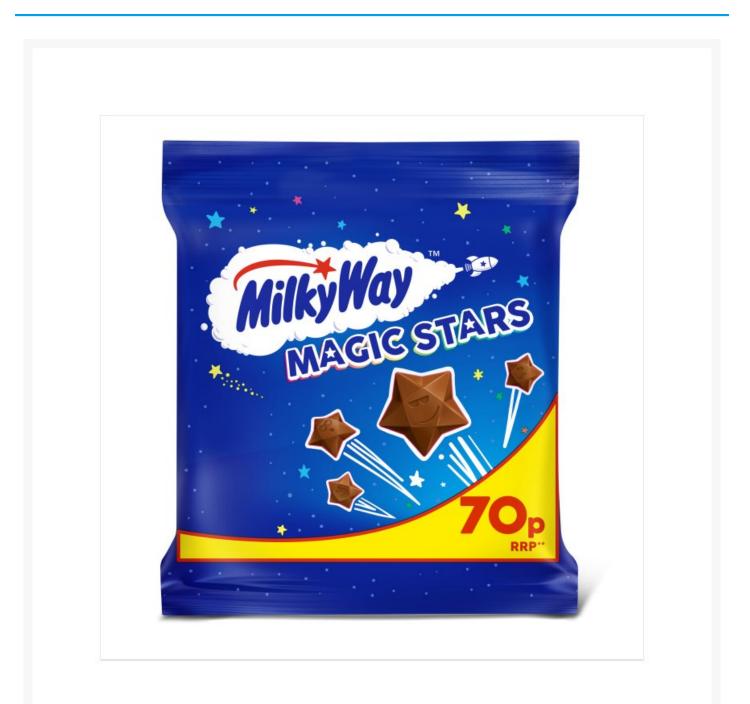

## Milky Way Magic Stars 33g (36 Pack) Price Marked 70p

## **Product Images**



## **Additional Information**

| Product Code | 5052                                                                                                                                                                                                                                                                                    |
|--------------|-----------------------------------------------------------------------------------------------------------------------------------------------------------------------------------------------------------------------------------------------------------------------------------------|
| Tax Class    | Taxable Goods