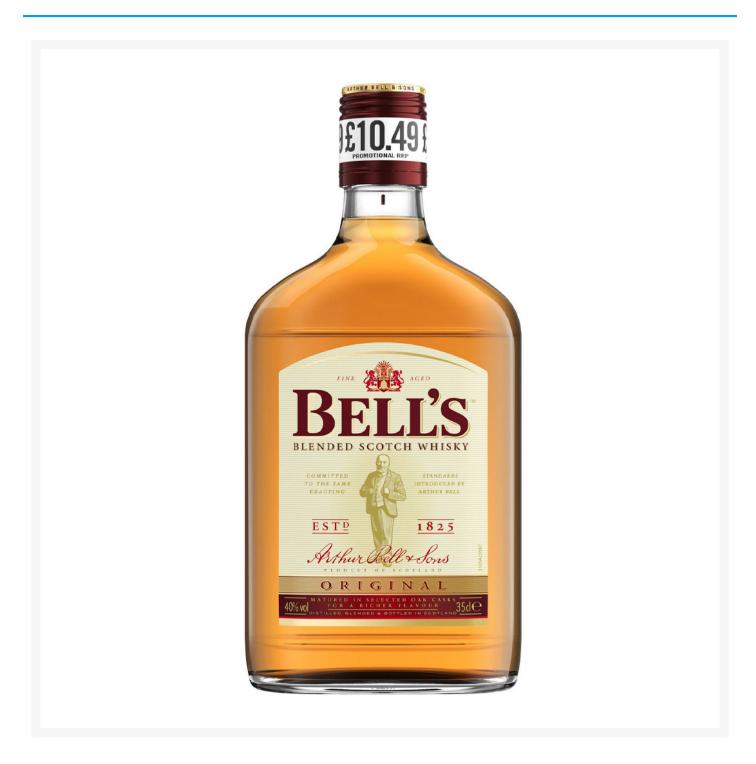

## **Bell's Original Whiskey 35cl Price Marked £10.49**

## **Product Images**



## **Additional Information**

| Product Code | 30800         |
|--------------|---------------|
| Tax Class    | Taxable Goods |
| Price Marked | Yes           |

## **Storage**

| Temperature | Ambient |
|-------------|---------|

While every care has been taken to ensure this information is correct, food products are constantly being reformulated and nutrition content may change. We would therefore recommend that you do not rely solely on this information and always check product labels. This does not affect your statutory rights. We do not accept liability for any inaccuracies or incorrect information contained on this site.