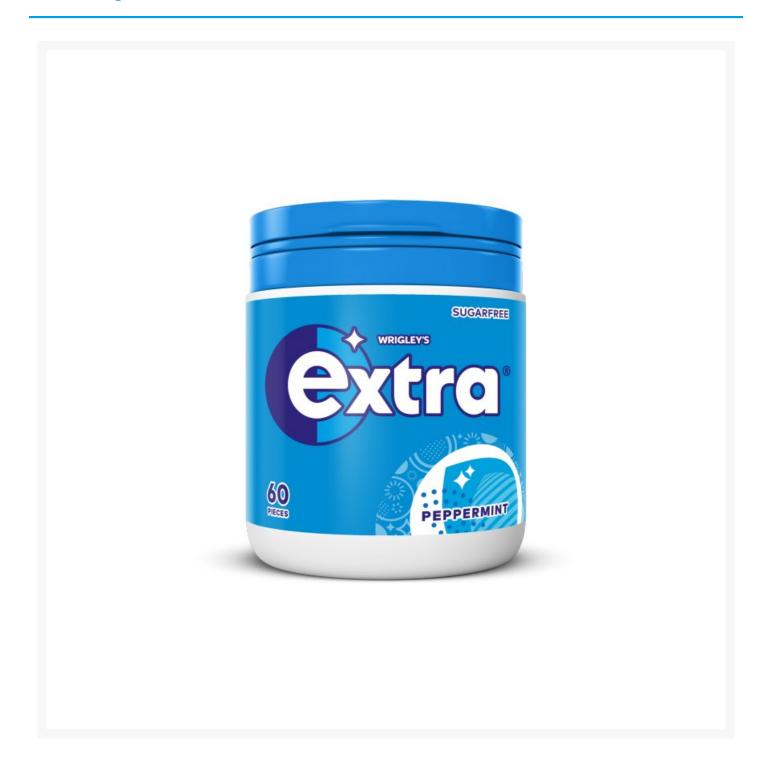

# Wrigley's Extra Peppermint Pellet Bottle 60 Pieces (6 Pack)

# **Product Images**