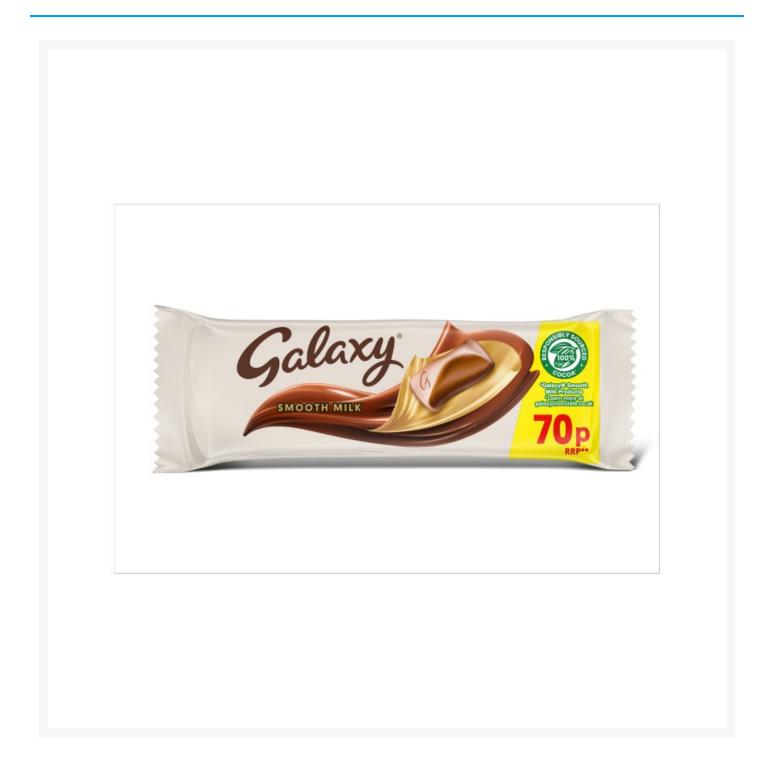

# Galaxy Milk Chocolate Bar 42g (24 Pack) Price Marked 70p

## **Product Images**



#### **Additional Information**

| Product Code | 5041          |
|--------------|---------------|
| Tax Class    | Taxable Goods |
| Price Marked | Yes           |

#### **Storage**

| T           | A selete et |  |
|-------------|-------------|--|
| Temperature | Ambient     |  |
|             |             |  |

### **Ingredients**

| Ingredients | Sugar Skimmed <b>Milk</b> Powder Cocoa Butter Cocoa Mass <b>Milk</b> Fat Whey Permeate ( <b>Milk</b> ) Palm Fat Emulsifier ( <b>Soya</b> Lecithin) Milk Chocolate contains Milk Solids 14% minimum and Cocoa Solids 25% minimum Milk Chocolate contains Vegetable Fats in addition to |
|-------------|-----------------------------------------------------------------------------------------------------------------------------------------------------