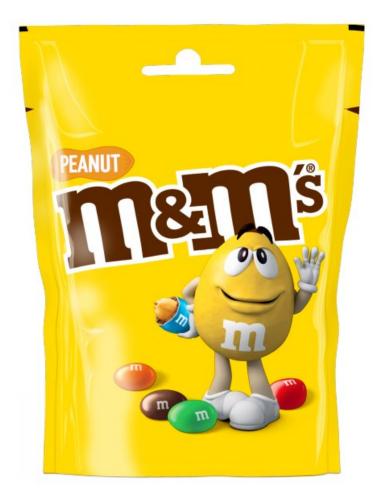

## M&M's Peanut Pouch 125g (12 Pack)

**Product Images** 



## **Additional Information**

| Product Code | 401185        |
|--------------|---------------|
| Tax Class    | Taxable Goods |
| Price Marked | No            |
|              |               |
| Storage      |               |

| Temperature | Ambient |  |
|-------------|---------|--|
|             |         |  |

## Ingredients

| Ingredients | Sugar<br>Peanuts<br>Cocoa Mass<br>Full Cream Milk Powder<br>Cocoa Butter<br>Starch<br>Palm Fat<br>Glucose Syrup<br>Skimmed Milk Powder<br>Emulsifier (Soya Lecithin)<br>Lactose<br>Stabiliser (Gum Arabic)<br>Shea Fat<br>Milk Fat<br>Dextrin<br>Glazing Agent (Carnauba Wax)<br>Colours (E100, Carmine, E133, E160a, E160e, E170)<br>Palm Kernel Oil<br>Flavourings<br>Salt<br>Milk Chocolate contains Milk Solids 14% minimum<br>Milk Chocolate contains Veget