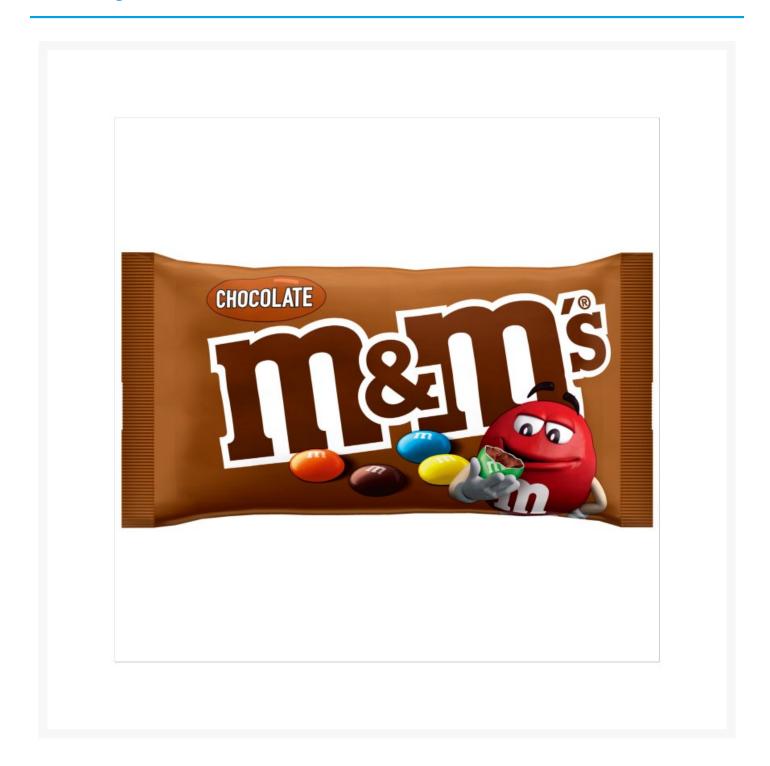

# **M&M's Chocolate Standard Bags 45g (24 Pack)**

# **Product Images**



#### **Additional Information**

| Product Code | 1060          |
|--------------|---------------|
| Tax Class    | Taxable Goods |
| Price Marked | No            |

### **Storage**

## **Ingredients**

| Ingredients | Sugar Cocoa Mass Skimmed Milk Powder Cocoa Butter Lactose Starch Milk Fat Palm Fat Glucose Syrup Shea Fat Stabiliser (Gum Arabic) Dextrin Colours (E100, Carmine, E133, E160a, E160e, E170) Emulsifier (Soya Lecithin) Glazing Agent (Carnauba Wax) Salt Flavourings Palm Kernel Oil Milk Chocolate contains Milk Solids 14% minimum Milk Chocolate contains Vegetable Fats in addition to Cocoa Butter |
|-------------|--------------------------------------------------------------------------------------------------------------------------------------------------------------------------