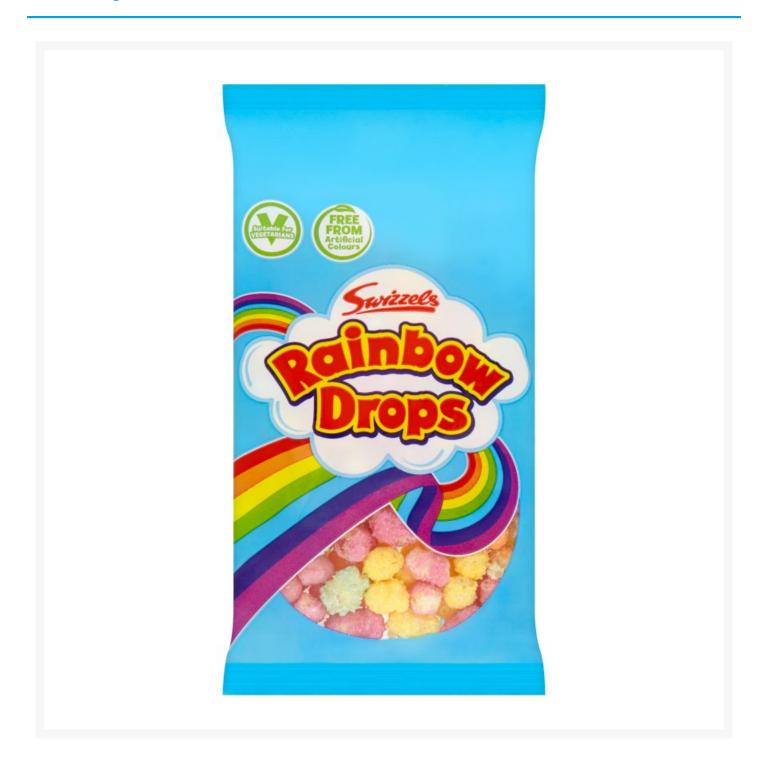

# Swizzels Rainbow Drops (Blue) 10g (60 Pack) Price Marked 10p

## **Product Images**



#### **Additional Information**

| Product Code | 10574         |
|--------------|---------------|
| Tax Class    | Taxable Goods |
| Price Marked | Yes           |

#### **Storage**

| Temperature | Ambient |
|-------------|---------|

### **Ingredients**

| Ingredients | Sugar<br>Maize Rice<br>Glucose Syrup<br>Flavourings<br>Colours: Beetroot Red, Copper Chlorophyllin, Lutein,<br>Paprika Extract |
|-------------|--------------------------------------------------------------------------------------------------------------------------------|
|-------------|--------------------------------------------------------------------------------------------------------------------------------|

While every care has been taken to ensure this information is correct, food products are constantly bein