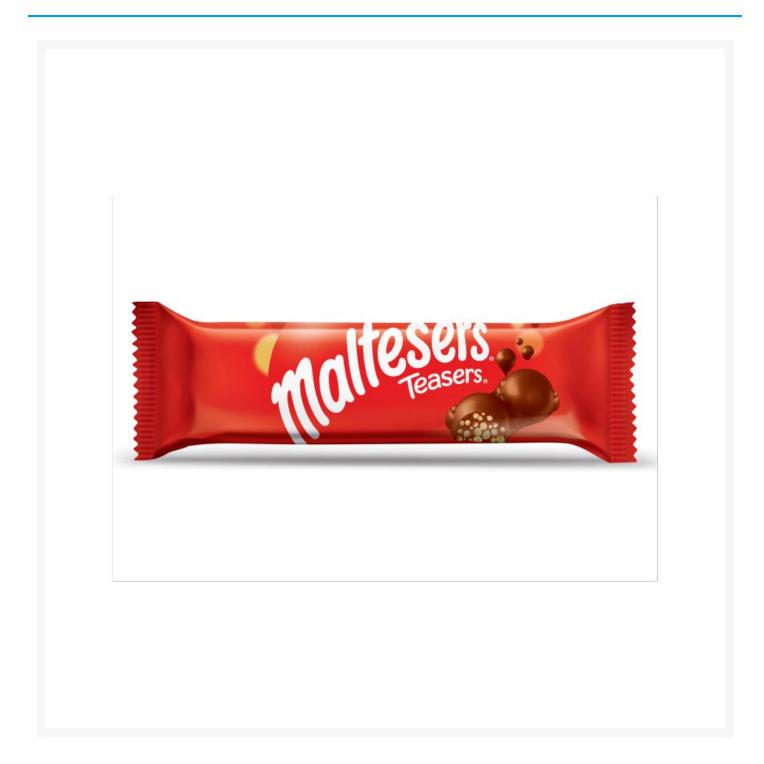

# **Maltesers Teasers Chocolate Bar 35g (24 Pack)**

## **Product Images**



#### **Additional Information**

| Product Code | 40            |
|--------------|---------------|
| Tax Class    | Taxable Goods |
| Price Marked | No            |

#### **Storage**

| Temperature | Ambient |
|-------------|---------|

### **Ingredients**

| Ingredients | Sugar Cocoa Butter Skimmed Milk Powder Cocoa Mass Glucose Syrup Palm Fat Barley Malt Extract Milk Fat Lactose Whey Permeate (from Milk) Emulsifier (Soy Lecithin) Wheat Flour Raising Agents (Calcium Phosphates, Sodium Carbonates, Potassium Carbonates) Wheat Gluten Whey Powder (from Milk) Salt Vanilla Extract Milk Chocolate contains Milk Solids 14% minimum and Cocoa Solids 25% minimum Milk Chocolate contains Vegetable Fats in addition to Cocoa Butter |
|-------------|------------------------------------------------------