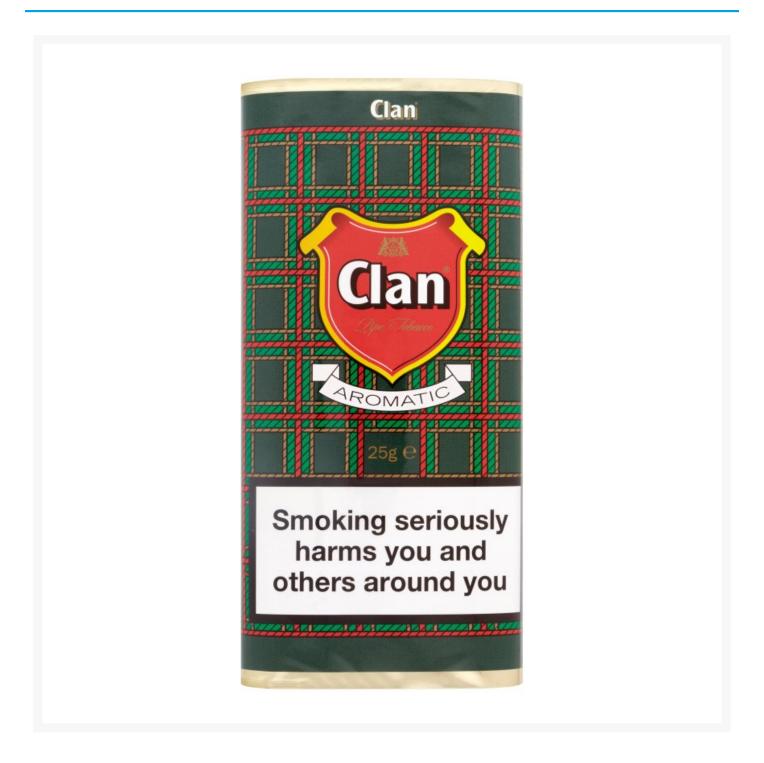

## **Clan Original Pipe Tobacco 25g (5 Pack)**

## **Product Images**



## **Additional Information**

| Product Code | 1011140       |
|--------------|---------------|
| Tax Class    | Taxable Goods |
| Price Marked | No            |

## **Storage**

| Temperature | Ambient |
|-------------|---------|

While every care has been taken to ensure this information is correct, food products are constantly being reformulated and nutrition content may change. We would therefore recommend that you do not rely solely on this information and always check product labels. This does not affect your statutory rights. We do not accept liability for any inaccuracies or incorrect information contained on this site.