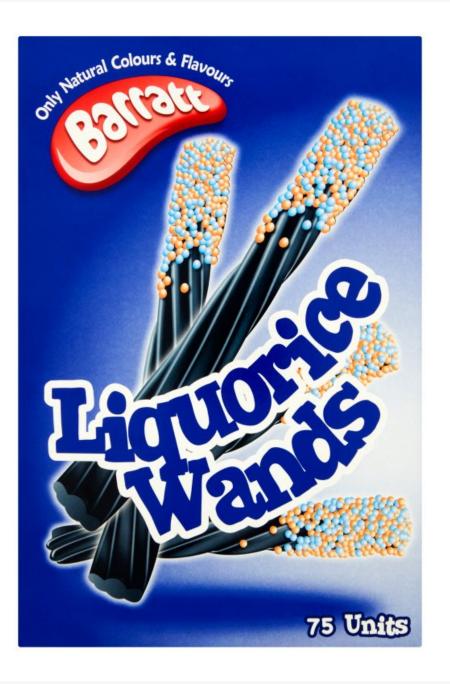

## **Barratt Liquorice Wands (75 Pack)**

## **Product Images**



## **Additional Information**

| Product Code | 10787                                                                                                                                                                                                                                                                                                                                                                      |
|--------------|----------------------------------------------------------------------------------------------------------------------------------------------------------------------------------------------------------------------------------------------------------------------------------------------------------------------------------------------------------------------------|
| T