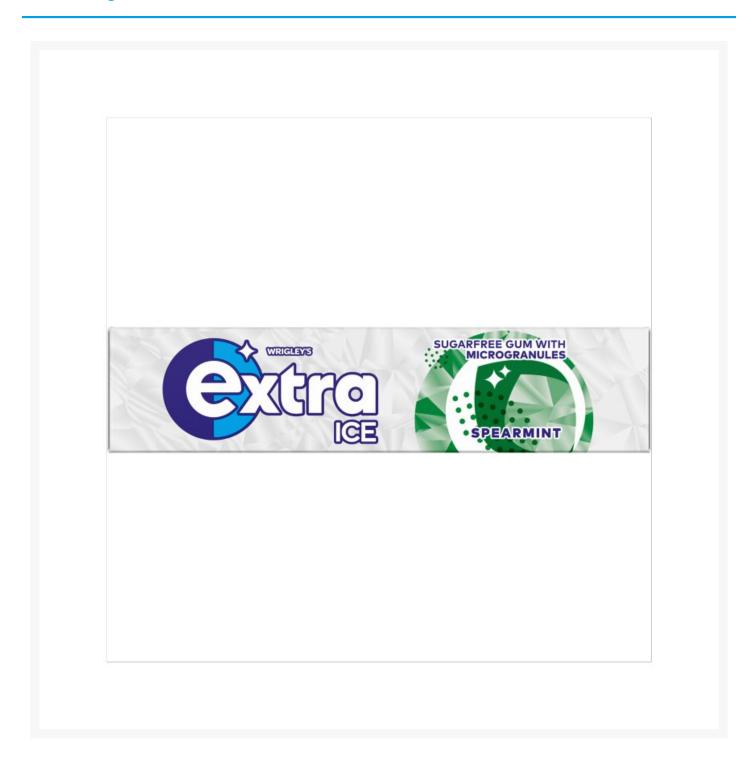

# Wrigley's Extra Ice Spearmint Chewing Gum 14g (30 Pack)

# **Product Images**



#### **Additional Information**

| Product Code | 30997         |
|--------------|---------------|
| Tax Class    | Taxable Goods |
| Price Marked | No            |

### **Storage**

|--|

## **Ingredients**

| Ingredients | Sweeteners (Xylitol, Sorbitol, Aspartame, Acesulfame K) Gum Base Thickener (Gum Arabic) Humectant (Glycerol) Flavourings Bulking Agent (Calcium Phosphates) Emulsifier ( <b>Soya</b> Lecithin) Acidity Regulator (Sodium Hydrogen Carbonate) Glazing Agent (Carnauba Wax) Antioxidant (BHA) Colour (E133) |
|-------------|------------------------------------------------------------------------------------------------------------------------------------------------------------------------------------------------------------------------------------------------------------------