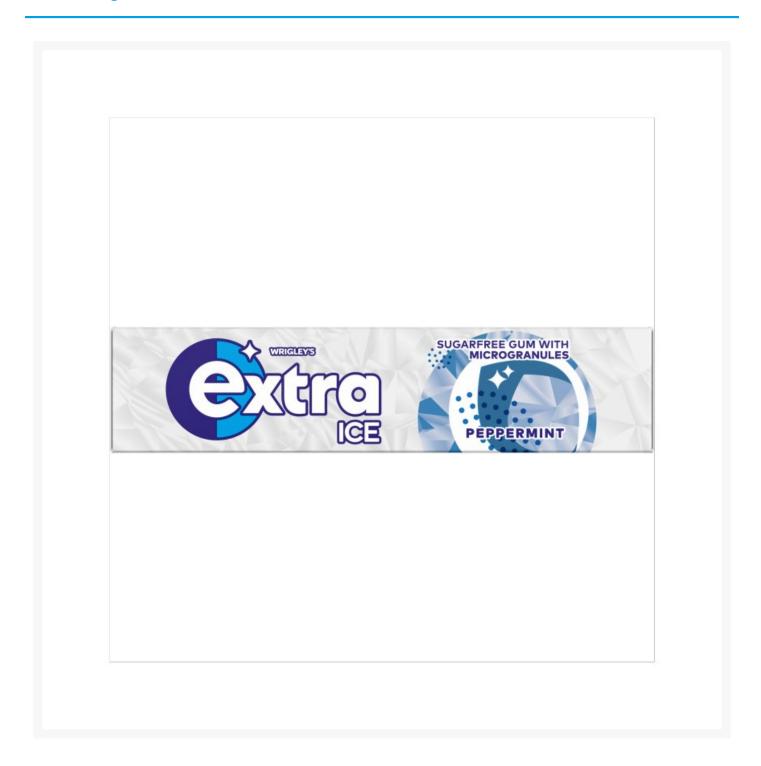

# Wrigley's Extra Ice Peppermint Chewing Gum 14g (30 Pack)

# **Product Images**