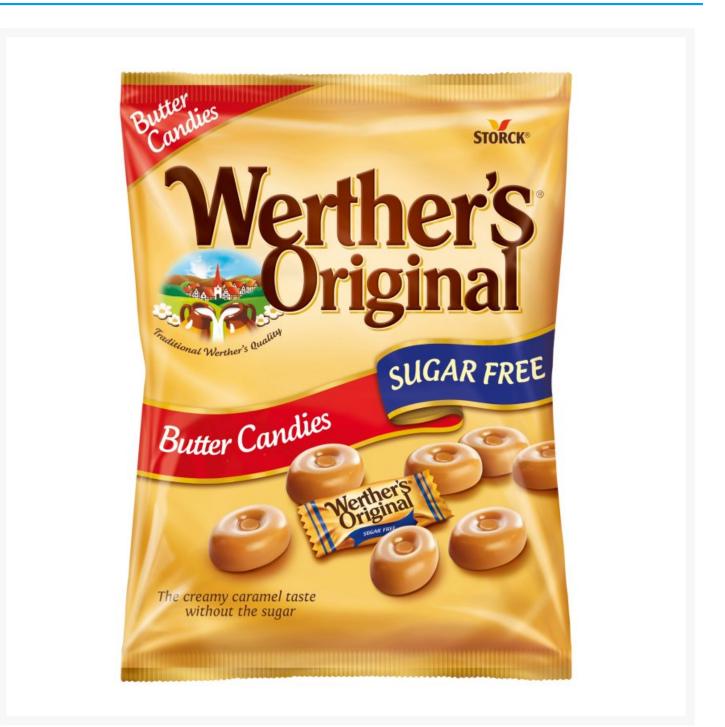

## Werther's Original Bags 80g (18 Pack)

## **Product Images**



## **Additional Information**

| Product Code | 1021101                                                                                                                                                      |
|--------------|--------------------------------------------------------------------------------------------------------------------------------------------------------------|
| Tax Class    | Taxable Goods                                                                                                                                                |
| Price Marked | No                                                                                                                                                           |
|              |