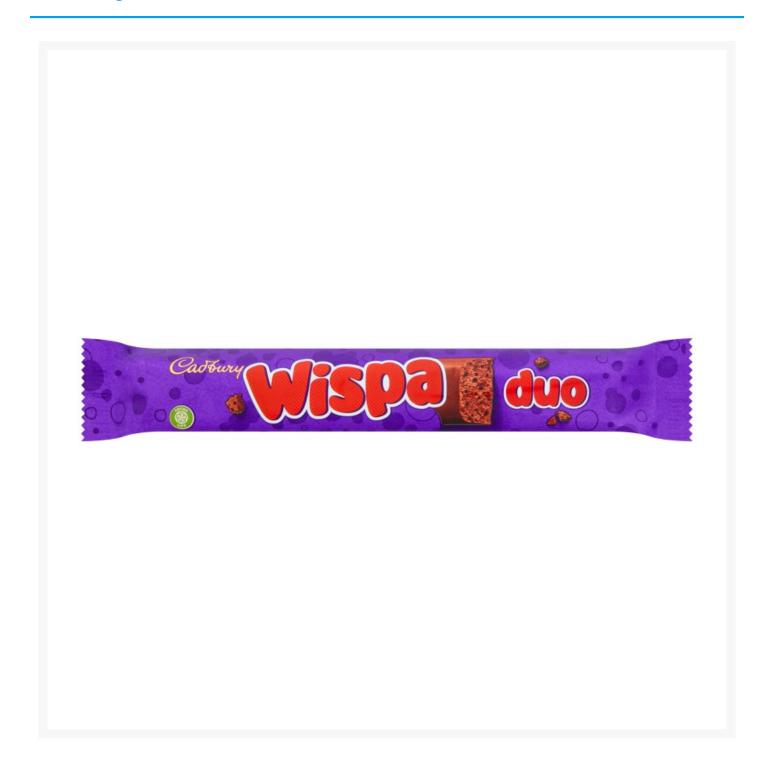

# **Cadbury Wispa Duo Chocolate Bar 51g (32 Pack)**

## **Product Images**



#### **Additional Information**

| Product Code | 14333         |
|--------------|---------------|
| Tax Class    | Taxable Goods |
| Price Marked | No            |

#### **Storage**

| T           | A selete et |  |
|-------------|-------------|--|
| Temperature | Ambient     |  |
|             |             |  |

### **Ingredients**

| Ingredients | Milk Sugar Cocoa Butter Cocoa Mass Vegetable Fats (Palm, Shea) Whey Powder (from Milk) Emulsifier (E442) Flavourings Milk Solids 14 % minimum Cocoa Solids 25 % minimum Contains Vegetable Fats in addition to Cocoa Butter |
|-------------|---------------------------------------------------------------------------------------------------------------------------------------------------------------------------------------------------------------