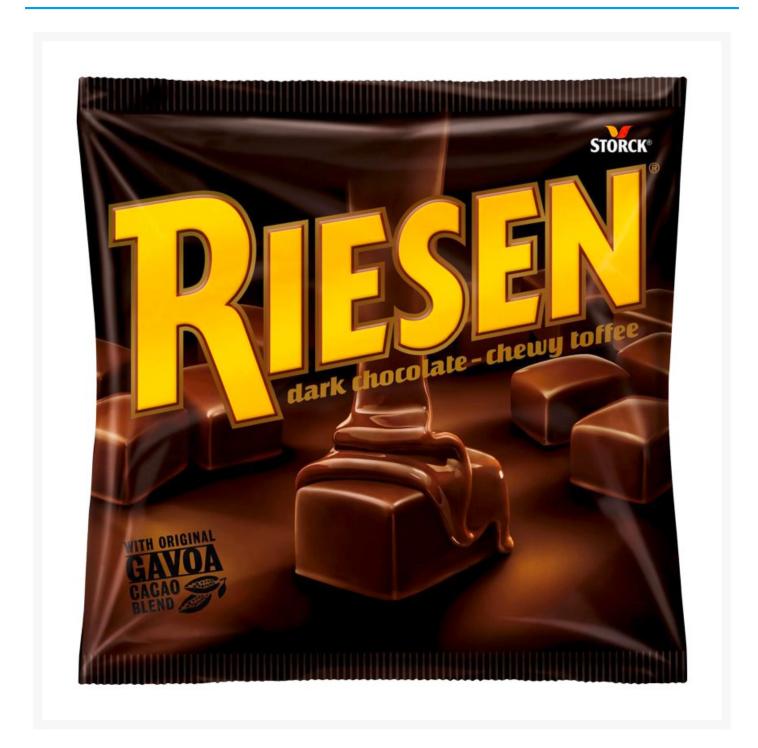

## Riesen Dark Chocolate Chewy Toffee Bags 135g (15 Pack)

**Product Images** 



## **Additional Information**

| Product Code | 107767        |
|--------------|---------------|
| Tax Class    | Taxable Goods |
| Price Marked | No            |

## **Storage**

| T           | A selete et |  |
|-------------|-------------|--|
| Temperature | Ambient     |  |
|             |             |  |

## **Ingredients**

| Ingredients | Glucose Syrup Sugar Condensed Whey (Milk) Cocoa Mass* (10%) Palm Fat Condensed Skimmed Milk Cocoa Humectant: Sorbitol Syrup Cocoa Butter Butterfat (Milk) Whey Powder (Milk) Modified Starch Emulsifier: Soya Lecithin Vanilla Extract *Made from the Gavoa Cocoa Blend |
|-------------|------------------------------------------------------------------------------------------------------------------------------------------------------------------------