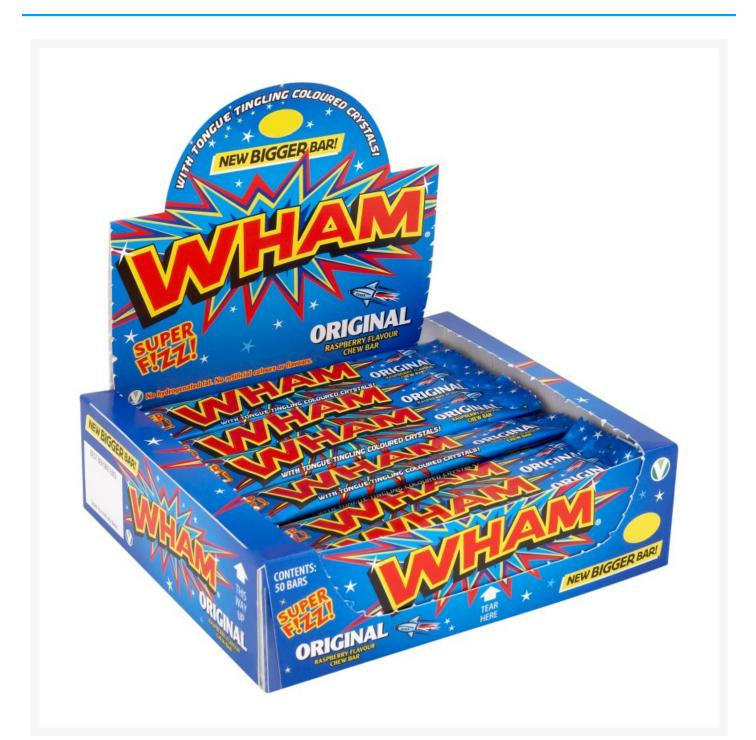

## Candy Land Wham Bar Original Chew Bar 25g (50 Pack) Price Marked 20p

## **Product Images**