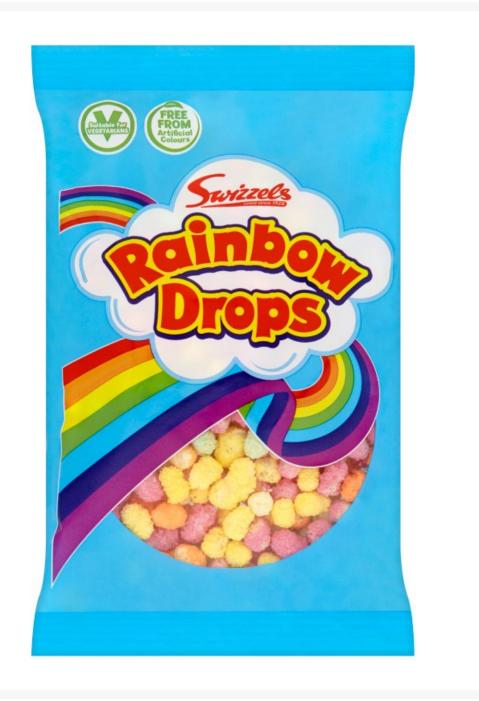

## Swizzels Rainbow Drops (Blue) 32g (24 Pack)

## **Product Images**



## **Additional Information**

| 554                                                                                                                               |
|-----------------------------------------------------------------------------------------------------------------------------------|
| Taxable Goods                                                                                                                     |
| No                                                                                                                                |
|                                                                                                                                   |
|