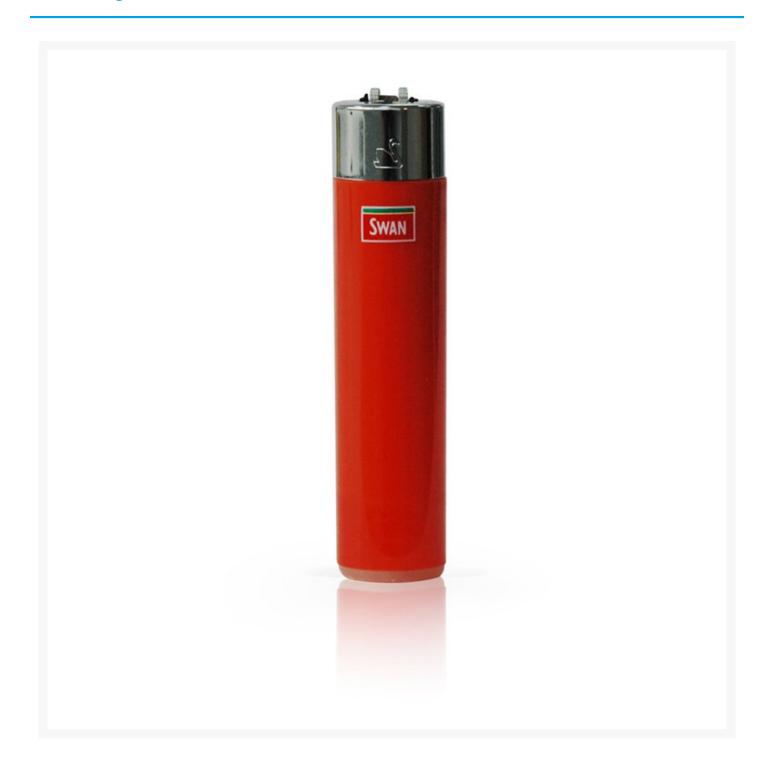

# **Turner&Wrights**



## **Swan Refill Lighters (Box of 27)**

## **Product Images**



#### **Additional Information**

| Product Code | 55528         |
|--------------|---------------|
| Tax Class    | Taxable Goods |
| Price Marked | No            |

### **Storage**

| Temperature | Ambient |
|-------------|---------|

While every care has been taken to ensure this information is correct, food products are constantly being reformulated and nutrition content may change. We would therefore recommend that you do not rely solely on this information and always check product labels. This does not affect your statutory rights. We do not accept liability for any inaccuracies or incorrect information contained on this site.