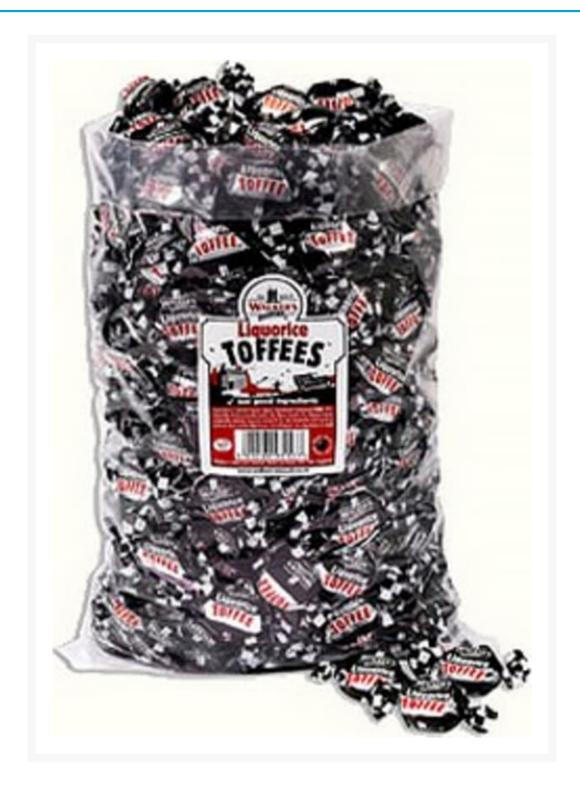

## Walker's Liquorice Toffees 2.5kg (25 Pack)

## **Product Images**



## **Additional Information**

| Product Code | 1867          |
|--------------|---------------|
| Tax Class    | Taxable Goods |
| Price Marked | No            |

## **Storage**

| Temperature | Ambient |
|-------------|---------|

While every care has been taken to ensure this information is correct, food products are constantly being reformulated and nutrition content may change. We would therefore recommend that you do not rely solely on this information and always check product labels. This does not affect your statutory rights. We do not accept liability for any inaccuracies or incorrect information contained on this site.