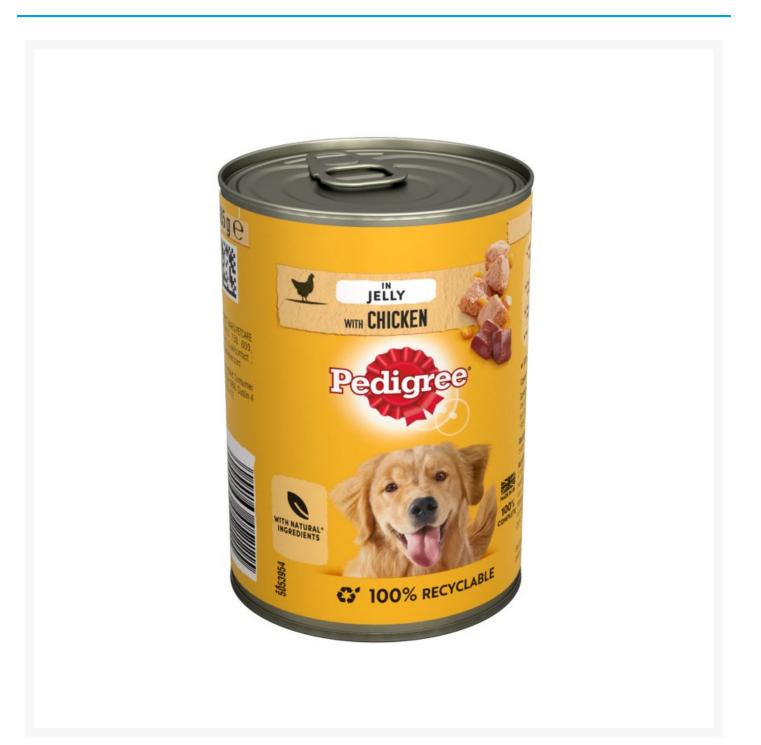

## Pedigree Chicken 385g (12 Pack)

## **Product Images**



## **Additional Information**

| Product Code | 1017892       |
|--------------|---------------|
| Tax Class    | Taxable Goods |
| Price Marked | No            |
|              |               |
| Storage      |               |
| Tomporatura  | Ambient       |
| Temperature  | Ambient       |

While every care has been taken to ensure this information is correct, food products are constantly being reformulated and nutrition content may change. We would therefore recommend that you do not rely solely on this information and always check product labels. This does not affect your statutory rights. We do not accept liability for any inaccuracies or incorrect information contained on this site.