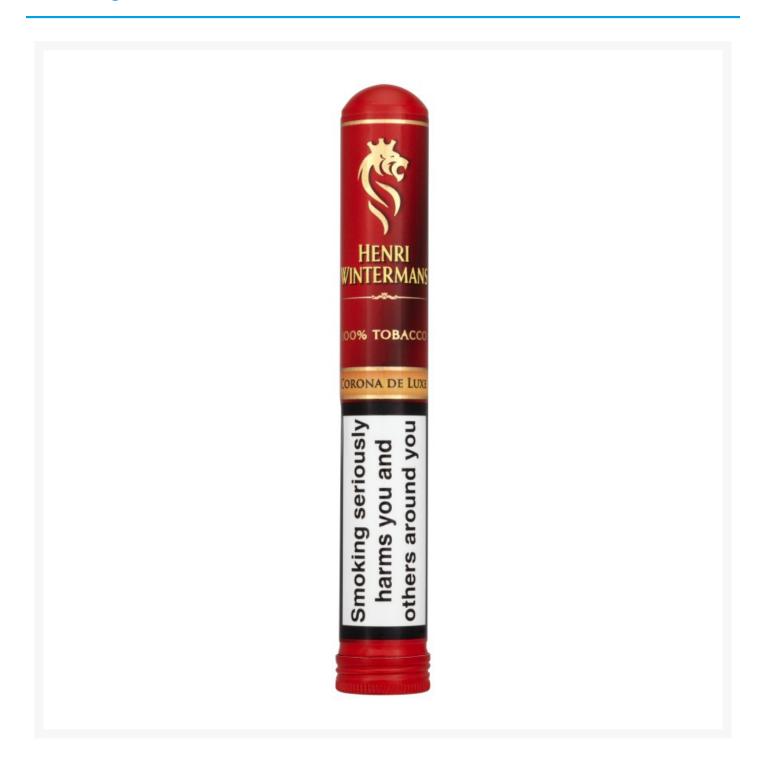

## Henri Wintermans Corona Sumatra Tubed Single (10 Pack)

## **Product Images**



## **Additional Information**

| Product Code | 22260         |
|--------------|---------------|
| Tax Class    | Taxable Goods |
| Price Marked | No            |

## **Storage**

| Temperature | Ambient |
|-------------|---------|

While every care has been taken to ensure this information is correct, food products are constantly being reformulated and nutrition content may change. We would therefore recommend that you do not rely solely on this information and always check product labels. This does not affect your statutory rights. We do not accept liability for any inaccuracies or incorrect information contained on this site.