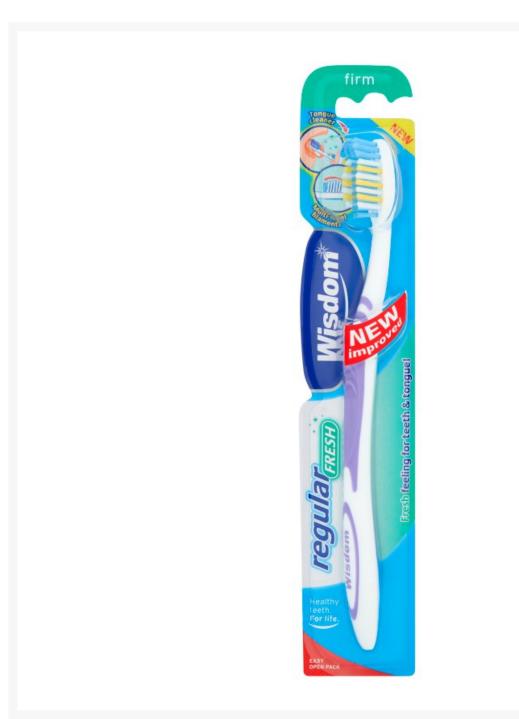

## **Wisdom Reg Firm Toothbrush Single (12 Pack)**

## **Product Images**



## **Additional Information**

| Product Code | 16427         |
|--------------|---------------|
| Tax Class    | Taxable Goods |
| Price Marked | No            |

## **Storage**

| Tempe | rature | Ambient |  |
|-------|--------|---------|--|

While every care has been taken to ensure this information is correct, food products are constantly being reformulated and nutrition content may change. We would therefore recommend that you do not rely solely on this information and always check product labels. This does not affect your statutory rights. We do not accept liability for any inaccuracies or incorrect information contained on this site.