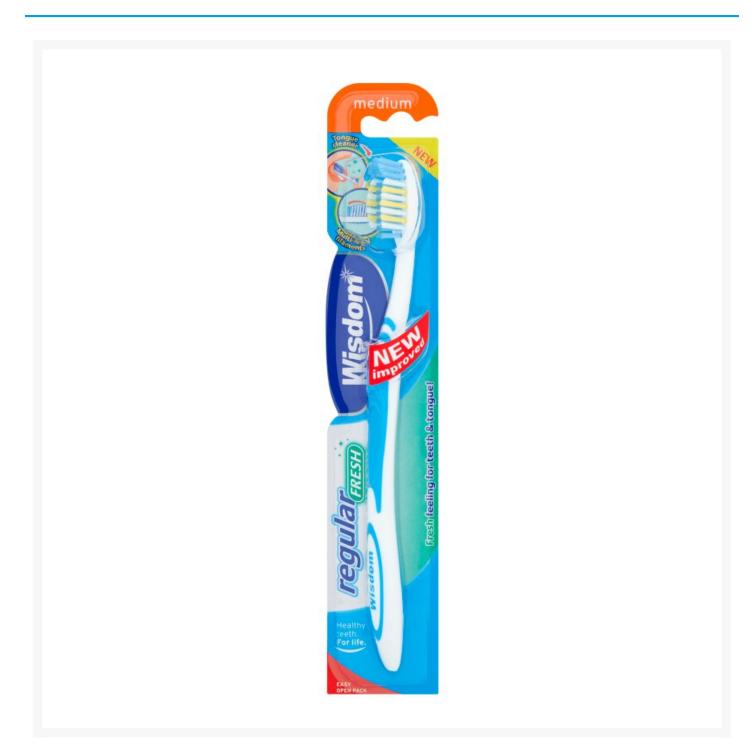

## **Wisdom Reg Med Toothbrush Single (12 Pack)**

## **Product Images**



## **Additional Information**

| Product Code | 16426         |
|--------------|---------------|
| Tax Class    | Taxable Goods |
| Price Marked | No            |

## **Storage**

| Tempe | rature | Ambient |  |
|-------|--------|---------|--|

While every care has been taken to ensure this information is correct, food products are constantly being reformulated and nutrition content may change. We would therefore recommend that you do not rely solely on this information and always check product labels. This does not affect your statutory rights. We do not accept liability for any inaccuracies or incorrect information contained on this site.