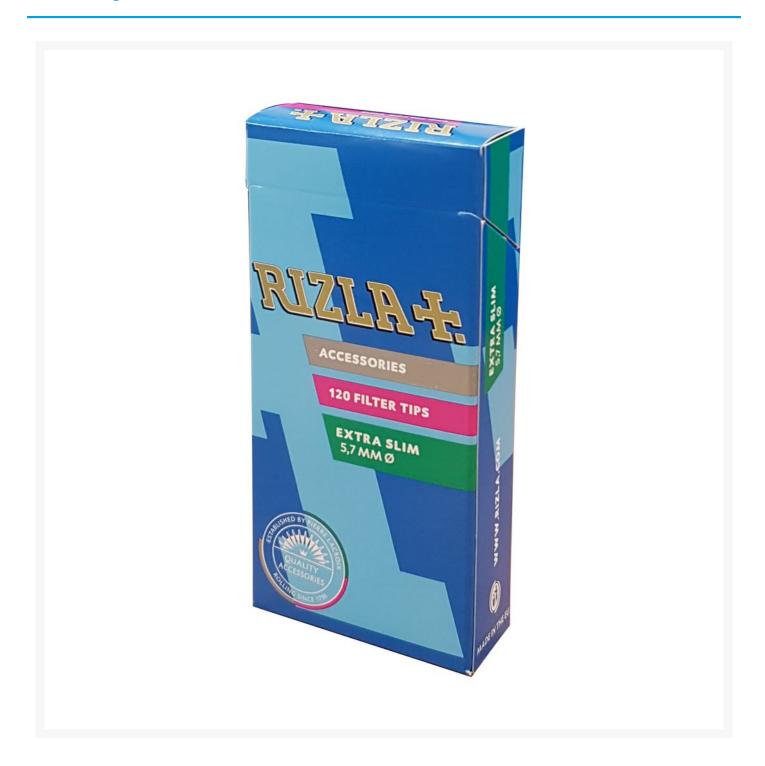

## Rizla Filter Tips Extra Slim (20 Pack)

## **Product Images**



## **Additional Information**

| Product Code | 44436         |
|--------------|---------------|
| Tax Class    | Taxable Goods |
| Price Marked | No            |

## **Storage**

| Temperature | Ambient |
|-------------|---------|

While every care has been taken to ensure this information is correct, food products are constantly being reformulated and nutrition content may change. We would therefore recommend that you do not rely solely on this information and always check product labels. This does not affect your statutory rights. We do not accept liability for any inaccuracies or incorrect information contained on this site.