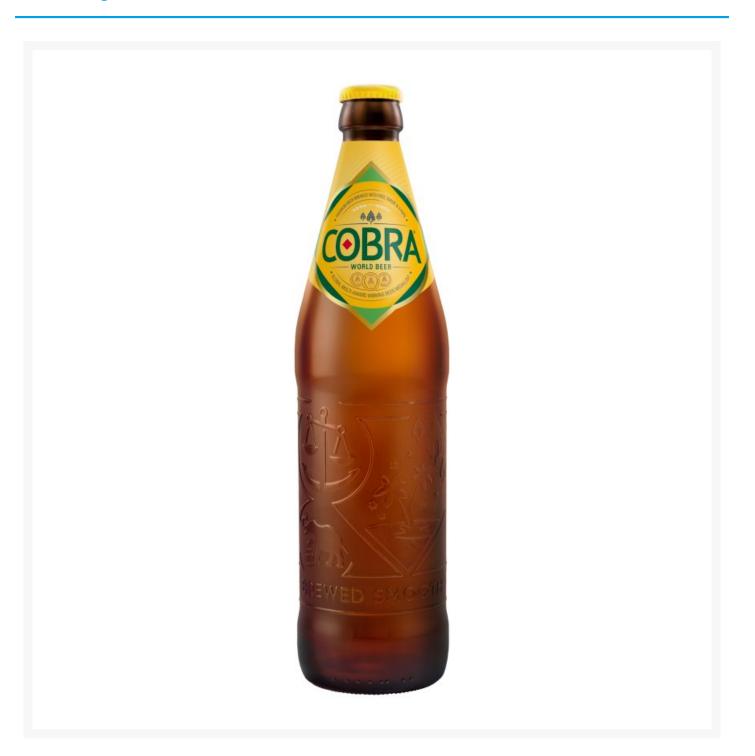

## Cobra Premium Beer 660ml (12 Pack)

**Product Images** 



## **Additional Information**

| Product Code | 81338         |  |
|--------------|---------------|--|
| Tax Class    | Taxable Goods |  |
| Price Marked | No            |  |
|              |               |  |
| Storage      |               |  |
| Temperature  | Ambient       |  |

While every care has been taken to ensure this information is correct, food products are constantly being reformulated and nutrition content may change. We would therefore recommend that you do not rely solely on this information and always check product labels. This does not affect your statutory rights. We do not accept liability for any inaccuracies or incorrect information contained on this site.