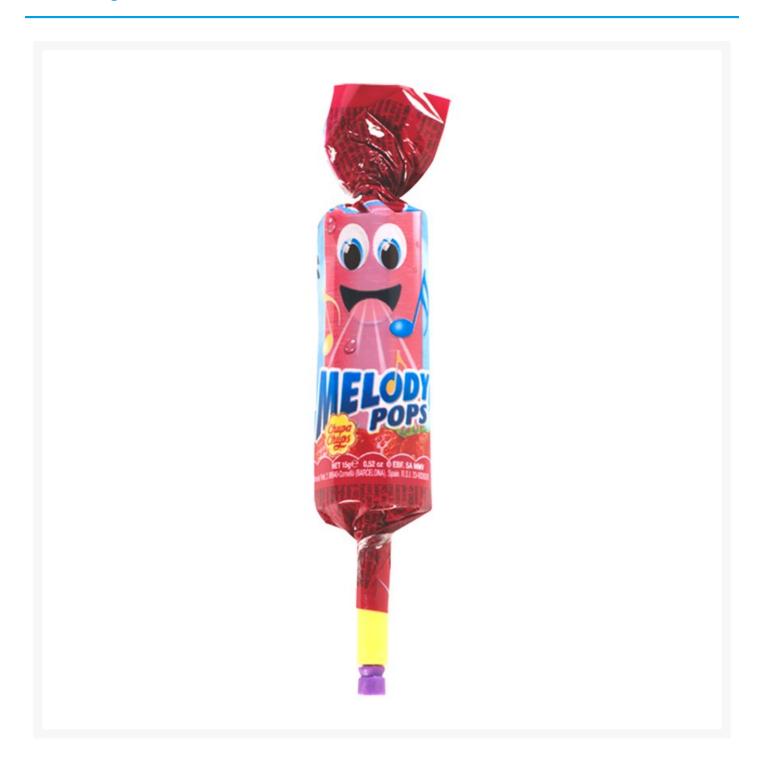

# **Chupa Chups Melody Pops 18g (48 Pack)**

## **Product Images**



#### **Additional Information**

| Product Code | 5253          |
|--------------|---------------|
| Tax Class    | Taxable Goods |
| Price Marked | No            |

#### **Storage**

| Temperature | Ambient |
|-------------|---------|

### **Ingredients**

| Ingredients | Sugar<br>Glucose Syrup<br>Acids (Citric Acid, Malic Acid, Lactic Acid)<br>Colour (E162)<br>Flavouring<br>Emulsifier ( <b>Soya</b> Lecithin) |  |
|-------------|---------------------------------------------------------------------------------------------------------------------------------------------|--|
|-------------|---------------------------------------------------------------------------------------------------------------------------------------------|--|

While every care has been taken to ensure this informati