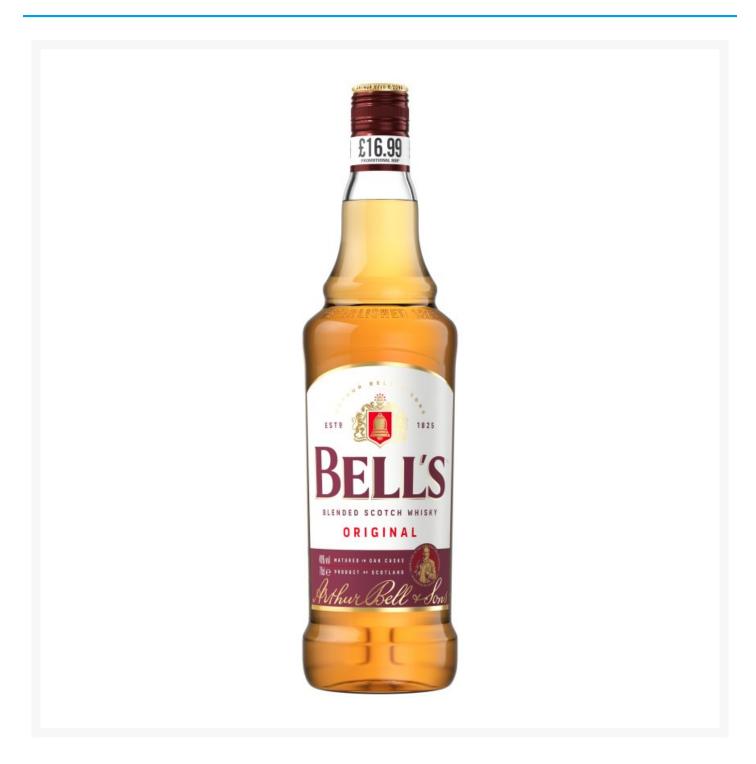

## **Bell's Blended Scotch Whisky 70cl**

## **Product Images**



## **Additional Information**

| Product Code | 40801         |
|--------------|---------------|
| Tax Class    | Taxable Goods |
| Price Marked | Yes           |

## **Storage**

| Temperature | Ambient |
|-------------|---------|

While every care has been taken to ensure this information is correct, food products are constantly being reformulated and nutrition content may change. We would therefore recommend that you do not rely solely on this information and always check product labels. This does not affect your statutory rights. We do not accept liability for any inaccuracies or incorrect information contained on this site.