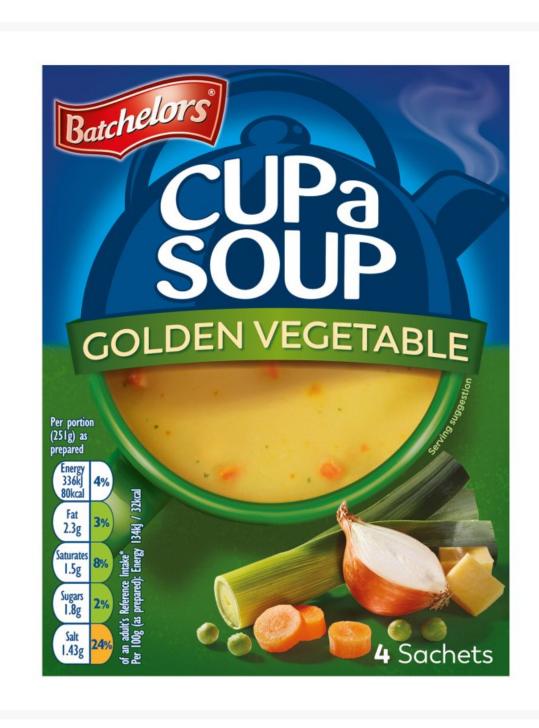

## Ingredients

| Ingredients | Water Vegetables (8%) (Swede, Onion, Carrot, Leek, Peas) Glucose Syrup Maize Starch Vegetable Oils (Palm, Sunflower) Salt Yeast Extract (contains Barley) Palm Fat Sugar Flavour Enhancers (Monosodium Glutamate, Disodium 5'-Ribonucleotides) Milk Proteins Parsley Flavourings (contain Celery) Emulsifier (Mono- and Diglycerides of Fatty Acids) Ground Turmeric Sage Extract |
|-------------|-----------------------------------------------------------------------------------------------------------------------------------------------------------------------------------------------------------------------------------------------------------------------------------------------------------------------------------------------------------------------------------|

#### **Nutritional Information**

| Carbs per 100g (g)                  | 5.5 g   |
|-------------------------------------|---------|
| Carbs of which Sugars per 100g (g)  | 0.7 g   |
| Fat per 100g (g)                    | 0.9 g   |
| Fat of which Saturates per 100g (g) | 0.6 g   |
| Fibre per 100g                      | 0.5 g   |
| Energy per 100g (kcal)              | 32 kcal |
| Energy per 100g (kJ)                | 134 kJ  |
| Protein per 100g (g)                | 0.5 g   |
| Salt per 100g (g)                   | 0.57 g  |